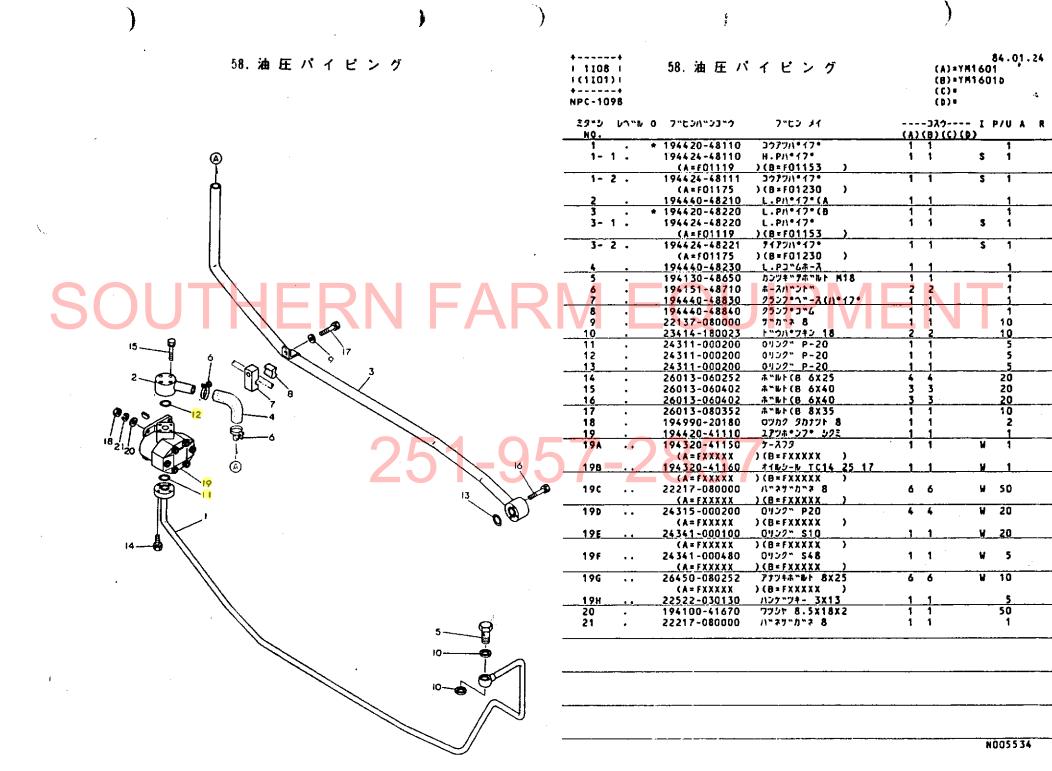

| リヤアクスル部                                          | 1H01        | 全農・銘板                                   | 1M01                                   |
|--------------------------------------------------|-------------|-----------------------------------------|----------------------------------------|
| 項目166 項目名称                                       | ロケーション      | 项目100 项目名称                              | ロケーション                                 |
| 46.リングギヤ                                         | 1H02        | 72. 銘 板                                 | 1M02,1M03                              |
| 47.リングギャー・・・・・・・・・・・・・・・・・・・・・・・・・・・・・・・・・・・・    | 1H03        | 73. 銘 板                                 | 1M04.1M05                              |
| 48. リヤアクスルケース                                    |             | オプション                                   | 2A01                                   |
| 49.リャハウジング                                       |             | 74.トップリンク                               | 2A 02                                  |
| 50.リヤホイルタイヤ                                      |             | 75.リフトリンク                               | 2A 03                                  |
| 50. リャネィルタイヤ···································· |             | 76.ロ ア リ ン ク                            | 2A 04                                  |
| - · · · · · · · · · · · · · · · · · · ·          |             | ロータリ部(RC1503形) ····                     | 2B01                                   |
| 52. ブレーキペダル                                      |             | 77、銘 板                                  | 2B 02                                  |
| 油圧コントロール部                                        |             | 78. ドライブシャフト                            | 28 03                                  |
| 53.油圧シリンダケース                                     |             | 79. メ ー ン ビ ー ム                         | 2B 04                                  |
| 54.リフトクランク                                       | 1103        | 80.ロータドライブ                              | ·······2805                            |
| 55. コントロールパルブ                                    | 1 I 04      | 81. 2 0 2 0 - 3                         | 2B06                                   |
| 56. リリーフパルブ                                      | 1105        | 82.ロータシャフト                              | 2B 07                                  |
| 57、油圧コントロール                                      | 11 06,11 07 | 83. アッパアーム                              | 2B 08                                  |
| 58.油圧パイピング                                       | 80 1 [      | 84. ロータリカバー                             | 2B 09                                  |
| 電装品部                                             | 1J01        | 85. ロータリリヤカバー                           | 2B 10,2B 11                            |
| 59. ワイヤハーネス                                      |             | 86. デ プ ス フ レ ー ム                       | 2812,2813                              |
|                                                  | 1J03        | 87.デ ブ ス ビ ー ム                          | 2814                                   |
| 61.ランプ・メータ                                       |             | 88.ゲージホイル                               | 2B15                                   |
| #装品部····································         |             | 69. トップリンクヒッチ                           | 2B16                                   |
| ****                                             |             | 90.延長 爪 軩                               | p 2C01                                 |
| 62.ボ ン ネ ッ ト                                     |             | 91、延長カバー                                | 2C02                                   |
| 63. ダッシュボード                                      | · ·         |                                         | 2C03                                   |
| 64.フェンダ                                          | 1K05        |                                         | 2D01                                   |
| - 65.ス テ ッ ブ                                     | 1K06,1K07   |                                         | 2D02                                   |
| 66.シ - ト                                         | 1K08        | •                                       | 2D03                                   |
| ·<br>67.銘 板····································  | 1K09,1K10   |                                         | 2D04                                   |
| 68.銘 板                                           | 1K11.1K12   |                                         | 2D05                                   |
| 標準付属品部                                           | 1L01        |                                         | 2D96                                   |
| 69.ドローバヒッチ                                       |             |                                         | ······································ |
| 70. バランスウェイト                                     |             |                                         | 2008                                   |
|                                                  |             | , , , , , , , , , , , , , , , , , , , , | 2009                                   |
| 71 . スタンタードツール                                   | L U4        | 100. 7 9 75 7 - 13                      | 250,                                   |