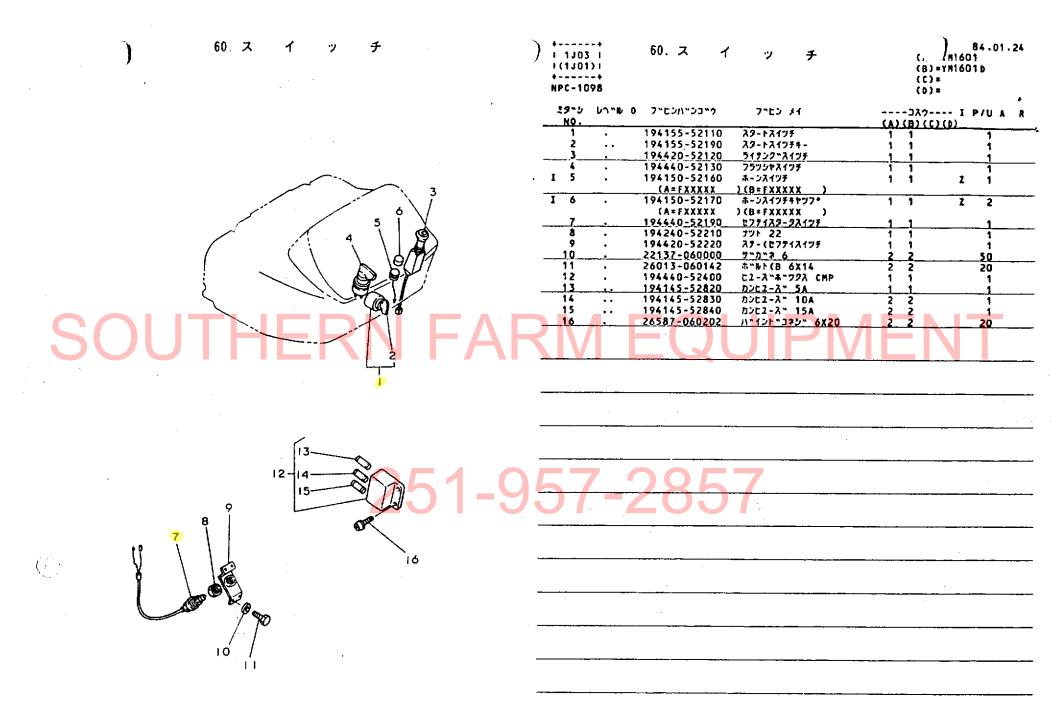

| リヤアクスル部                                          | 1H01        | 全農・銘板                                   | 1M01                                   |
|--------------------------------------------------|-------------|-----------------------------------------|----------------------------------------|
| 項目166 項目名称                                       | ロケーション      | 项目100 项目名称                              | ロケーション                                 |
| 46.リングギヤ                                         | 1H02        | 72. 銘 板                                 | 1M02,1M03                              |
| 47.リングギャー・・・・・・・・・・・・・・・・・・・・・・・・・・・・・・・・・・・・    | 1H03        | 73. 銘 板                                 | 1M04.1M05                              |
| 48. リヤアクスルケース                                    |             | オプション                                   | 2A01                                   |
| 49.リャハウジング                                       |             | 74.トップリンク                               | 2A 02                                  |
| 50.リヤホイルタイヤ                                      |             | 75.リフトリンク                               | 2A 03                                  |
| 50. リャネィルタイヤ···································· |             | 76.ロ ア リ ン ク                            | 2A 04                                  |
| - · · · · · · · · · · · · · · · · · · ·          |             | ロータリ部(RC1503形) ····                     | 2B01                                   |
| 52. ブレーキペダル                                      |             | 77、銘 板                                  | 2B 02                                  |
| 油圧コントロール部                                        |             | 78. ドライブシャフト                            | 28 03                                  |
| 53.油圧シリンダケース                                     |             | 79. メ ー ン ビ ー ム                         | 2B 04                                  |
| 54.リフトクランク                                       | 1103        | 80.ロータドライブ                              | ·······2805                            |
| 55. コントロールパルブ                                    | 1 I 04      | 81. 2 0 2 0 - 3                         | 2B06                                   |
| 56. リリーフパルブ                                      | 1105        | 82.ロータシャフト                              | 2B 07                                  |
| 57、油圧コントロール                                      | 11 06,11 07 | 83. アッパアーム                              | 2B 08                                  |
| 58.油圧パイピング                                       | 80 1 [      | 84. ロータリカバー                             | 2B 09                                  |
| 電装品部                                             | 1J01        | 85. ロータリリヤカバー                           | 2B 10,2B 11                            |
| 59. ワイヤハーネス                                      |             | 86. デ プ ス フ レ ー ム                       | 2812,2813                              |
|                                                  | 1J03        | 87.デ ブ ス ビ ー ム                          | 2814                                   |
| 61.ランプ・メータ                                       |             | 88.ゲージホイル                               | 2B15                                   |
| #装品部····································         |             | 69. トップリンクヒッチ                           | 2B16                                   |
| ****                                             |             | 90.延長 爪 軩                               | p 2C01                                 |
| 62.ボ ン ネ ッ ト                                     |             | 91、延長カバー                                | 2C02                                   |
| 63. ダッシュボード                                      | · ·         |                                         | 2C03                                   |
| 64.フェンダ                                          | 1K05        |                                         | 2D01                                   |
| - 65.ス テ ッ ブ                                     | 1K06,1K07   |                                         | 2D02                                   |
| 66.シ - ト                                         | 1K08        | •                                       | 2D03                                   |
| ·<br>67.銘 板····································  | 1K09,1K10   |                                         | 2D04                                   |
| 68.銘 板                                           | 1K11.1K12   |                                         | 2D05                                   |
| 標準付属品部                                           | 1L01        |                                         | 2D96                                   |
| 69.ドローバヒッチ                                       |             |                                         | ······································ |
| 70. バランスウェイト                                     |             |                                         | 2008                                   |
|                                                  |             | , , , , , , , , , , , , , , , , , , , , | 2009                                   |
| 71 . スタンタードツール                                   | L U4        | 100. 7 9 75 7 - 13                      | 250,                                   |