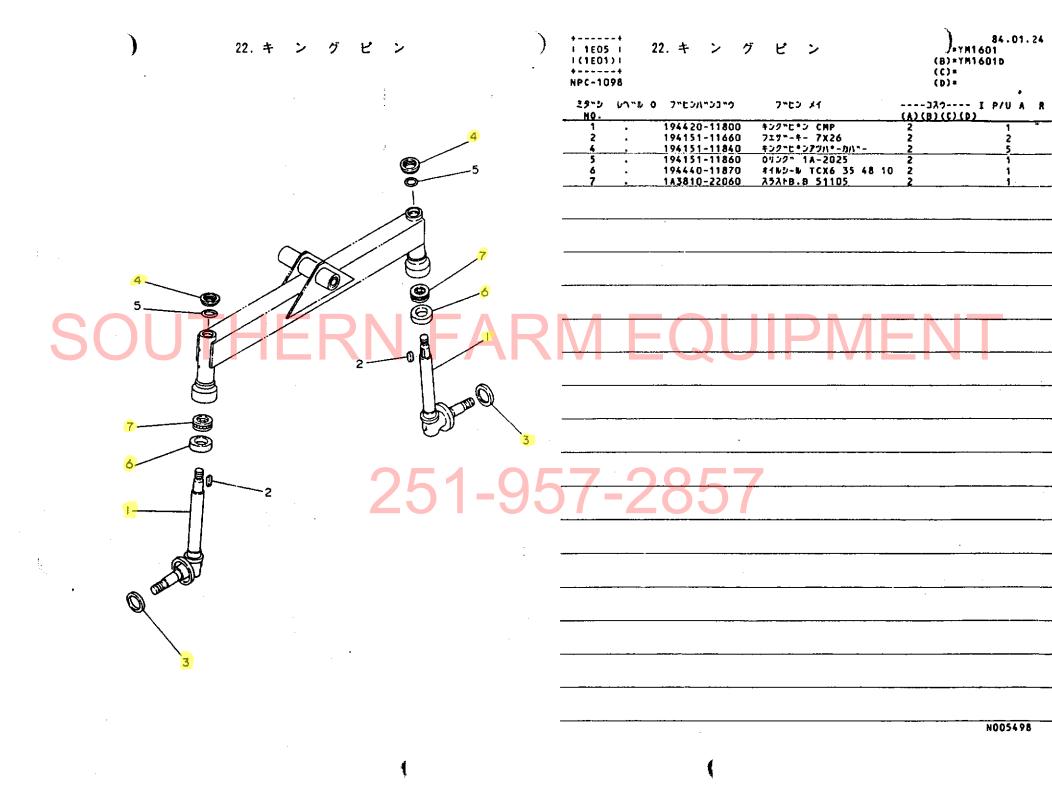

ヤンマー農機株式会社

|      | <b>6</b> 74                                           |                                                   |             |
|------|-------------------------------------------------------|---------------------------------------------------|-------------|
|      | <b>国</b> 次                                            | フロントアクスル部( 1 )                                    | 1E01        |
|      |                                                       | 斑目No 摄 目 名 株                                      | ロケーション      |
|      |                                                       | 19. フロントブラケット                                     | 1E02        |
|      | ご注文について······ 1A02                                    | 20. フロントブラケット                                     | 1E03        |
|      |                                                       | 21.センタピン                                          | 1E04        |
|      | 任                                                     | 22.キ ン グ ピ ン                                      | 1E05        |
| 1    |                                                       | 23.ナックルアーム 1                                      | 1E06        |
|      |                                                       | 24. ナックルアーム 2                                     | 1E07        |
|      |                                                       | 25. フロントホイルタイヤ                                    | 1E08        |
| SO   | エンジン部(3T75U形)1B01 環日名称 ロケーション                         | フロントアクルス部(2) ···································· |             |
|      | 1.シリンダブロック····································        | 27. プロペラシャフト                                      | 1F03        |
|      | 2. ギ ヤ ケ ー ス1804,1805                                 | 28. センタボックス                                       | 1F04        |
|      | 3.シリンダヘッド1806,1807                                    | 29 フロントギヤケース                                      | 1F05        |
|      | 4. エアクリーナ・サイレンサ・・・・・・・・1808                           | 30. フロントシャフト                                      | iF06        |
|      | 5.カムシャフト1809                                          | 31. フロントホイルタイヤ                                    |             |
|      | 6. クランクシャフト····································       | 32. ステアリングギャ                                      | 1F08        |
|      | 7.ピストン・コネクティングロッド・・・・・・・・・・・・・・・・・・・・・・・・・・・・・・・・・・・・ | 33. F 7 7 7 0 7 F                                 | 1F09        |
|      | 8. 潤 清 油 茶 統                                          | トランスミッション部                                        | 1G0         |
|      | 9.冷却水系就1813,1814                                      | 34.クラッチハウジング                                      | 1G02        |
|      | 10. F. ひ、噴射ポンプ1815                                    | 35. クラッチディスク                                      | 1G03        |
| (A). | 11.F 0 #1B16                                          | 36. ミッションケース                                      | 1604        |
|      |                                                       | 37. ミッションケース                                      | ······ 1G05 |
|      | 12. 燃料油系統                                             | 38. センタブレート                                       | 1606        |
|      | 13.調 速 装 置                                            | 39. メーンシャフト                                       | 1G07        |
|      | 14. 電 気 始 動 装 置··································     | 40. カウンタシャフト                                      | 1G08        |
|      | 15.サーモスタート装置1C06                                      | 41、P.T.O.駆動シャフト···············                    | 1G09        |
|      | エンジンコントロール部 1001                                      | 42.主 变 速                                          | 1G10        |
|      | 16.アクセルレバー1002                                        | 43 . 蔚                                            | 1G11        |
|      | 17.フュェルタンク1003                                        | 44.P.T.O.変速···································    | ······1G12  |
|      | 18.ベルトカバー1004                                         | 45. フロ <mark>ントドライブ</mark>                        | 1G13        |