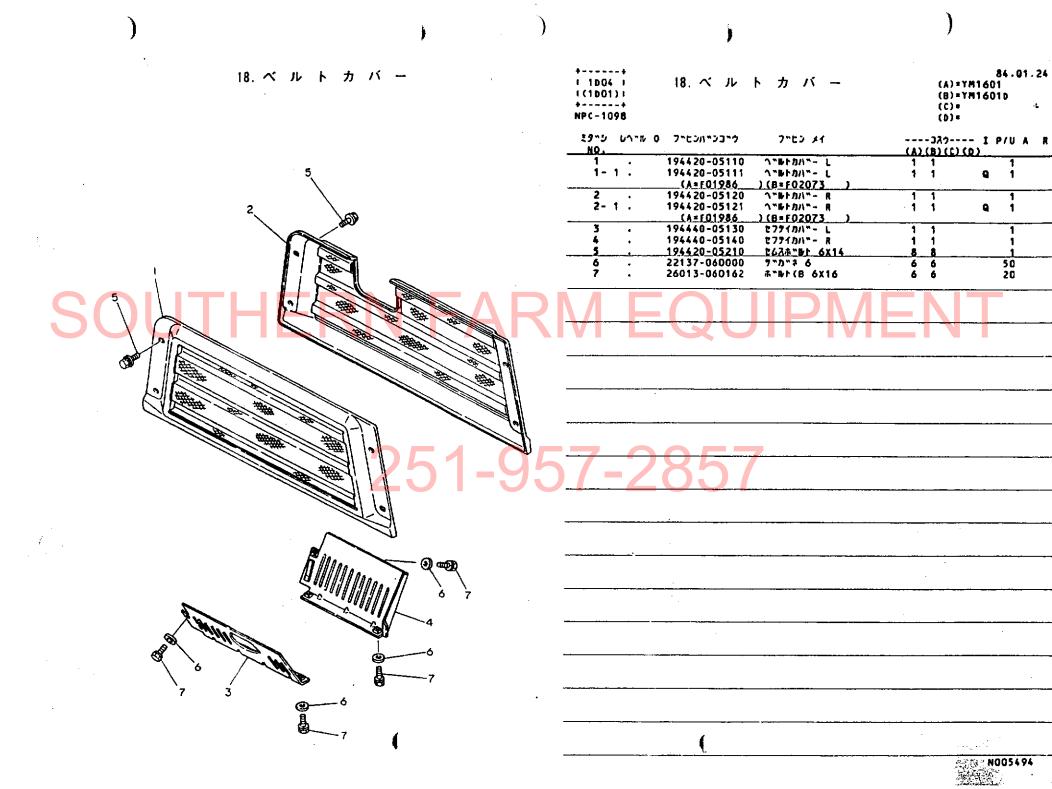

ヤンマー農機株式会社

|      | <b>6</b> 74                                           |                                                   |             |
|------|-------------------------------------------------------|---------------------------------------------------|-------------|
|      | <b>国</b> 次                                            | フロントアクスル部( 1 )                                    | 1E01        |
|      |                                                       | 斑目No 摄 目 名 株                                      | ロケーション      |
|      |                                                       | 19. フロントブラケット                                     | 1E02        |
|      | ご注文について······ 1A02                                    | 20. フロントブラケット                                     | 1E03        |
|      |                                                       | 21.センタピン                                          | 1E04        |
|      | 任                                                     | 22.キ ン グ ピ ン                                      | 1E05        |
| 1    |                                                       | 23.ナックルアーム 1                                      | 1E06        |
|      |                                                       | 24. ナックルアーム 2                                     | 1E07        |
|      |                                                       | 25. フロントホイルタイヤ                                    | 1E08        |
| SO   | エンジン部(3T75U形)1B01 環日名称 ロケーション                         | フロントアクルス部(2) ···································· |             |
|      | 1.シリンダブロック····································        | 27. プロペラシャフト                                      | 1F03        |
|      | 2. ギ ヤ ケ ー ス1804,1805                                 | 28. センタボックス                                       | 1F04        |
|      | 3.シリンダヘッド1806,1807                                    | 29 フロントギヤケース                                      | 1F05        |
|      | 4. エアクリーナ・サイレンサ・・・・・・・・1808                           | 30. フロントシャフト                                      | iF06        |
|      | 5.カムシャフト1809                                          | 31. フロントホイルタイヤ                                    |             |
|      | 6. クランクシャフト····································       | 32. ステアリングギャ                                      | 1F08        |
|      | 7.ピストン・コネクティングロッド・・・・・・・・・・・・・・・・・・・・・・・・・・・・・・・・・・・・ | 33. F 7 7 7 0 7 F                                 | 1F09        |
|      | 8. 潤 清 油 茶 統                                          | トランスミッション部                                        | 1G0         |
|      | 9.冷却水系就1813,1814                                      | 34.クラッチハウジング                                      | 1G02        |
|      | 10. F. ひ、噴射ポンプ1815                                    | 35. クラッチディスク                                      | 1G03        |
| (A). | 11.F 0 #1B16                                          | 36. ミッションケース                                      | 1604        |
|      |                                                       | 37. ミッションケース                                      | ······ 1G05 |
|      | 12. 燃料油系統                                             | 38. センタブレート                                       | 1606        |
|      | 13.調 速 装 置                                            | 39. メーンシャフト                                       | 1G07        |
|      | 14. 電 気 始 動 装 置··································     | 40. カウンタシャフト                                      | 1G08        |
|      | 15.サーモスタート装置1C06                                      | 41、P.T.O.駆動シャフト···············                    | 1G09        |
|      | エンジンコントロール部 1001                                      | 42.主 变 速                                          | 1G10        |
|      | 16.アクセルレバー1002                                        | 43 . 蔚                                            | 1G11        |
|      | 17.フュェルタンク1003                                        | 44.P.T.O.変速···································    | ······1G12  |
|      | 18.ベルトカバー1004                                         | 45. フロ <mark>ントドライブ</mark>                        | 1G13        |