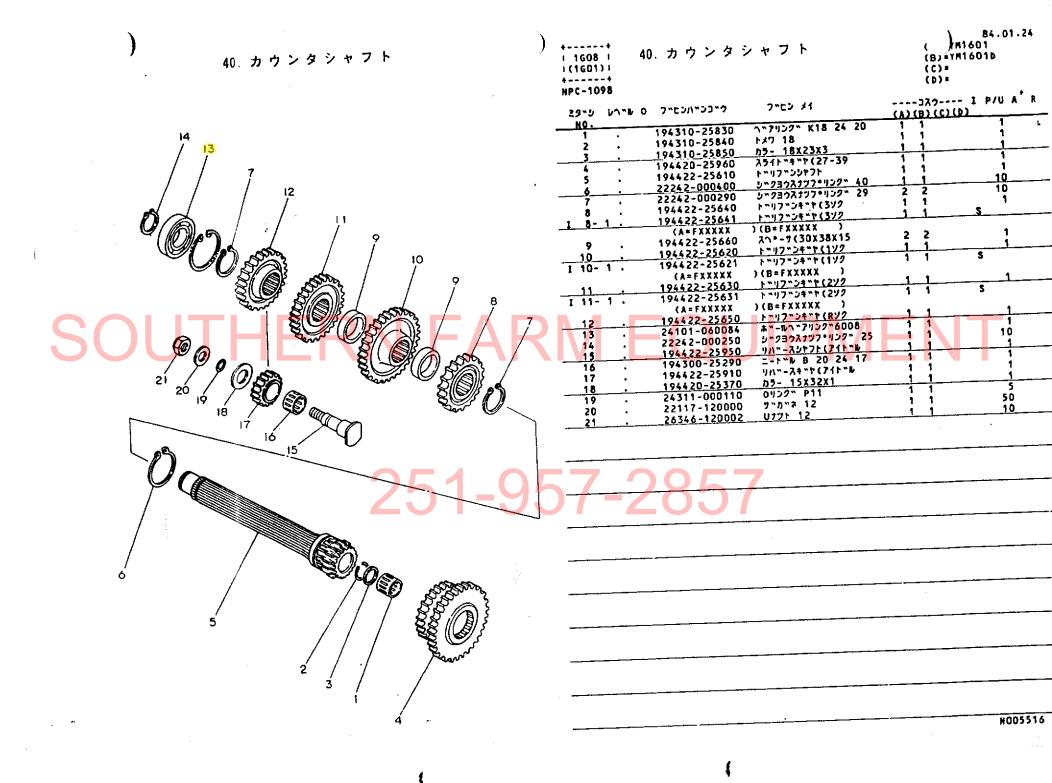

ヤンマー農機株式会社

|      | <b>6</b> 74                                           |                                                   |             |
|------|-------------------------------------------------------|---------------------------------------------------|-------------|
|      | <b>国</b> 次                                            | フロントアクスル部( 1 )                                    | 1E01        |
|      |                                                       | 斑目No 摄 目 名 株                                      | ロケーション      |
|      |                                                       | 19. フロントブラケット                                     | 1E02        |
|      | ご注文について······ 1A02                                    | 20. フロントブラケット                                     | 1E03        |
|      |                                                       | 21.センタピン                                          | 1E04        |
|      | 任                                                     | 22.キ ン グ ピ ン                                      | 1E05        |
| 1    |                                                       | 23.ナックルアーム 1                                      | 1E06        |
|      |                                                       | 24. ナックルアーム 2                                     | 1E07        |
|      |                                                       | 25. フロントホイルタイヤ                                    | 1E08        |
| SO   | エンジン部(3T75U形)1B01 環日名称 ロケーション                         | フロントアクルス部(2) ···································· |             |
|      | 1.シリンダブロック····································        | 27. プロペラシャフト                                      | 1F03        |
|      | 2. ギ ヤ ケ ー ス1804,1805                                 | 28. センタボックス                                       | 1F04        |
|      | 3.シリンダヘッド1806,1807                                    | 29 フロントギヤケース                                      | 1F05        |
|      | 4. エアクリーナ・サイレンサ・・・・・・・・1808                           | 30. フロントシャフト                                      | iF06        |
|      | 5.カムシャフト1809                                          | 31. フロントホイルタイヤ                                    |             |
|      | 6. クランクシャフト····································       | 32. ステアリングギャ                                      | 1F08        |
|      | 7.ピストン・コネクティングロッド・・・・・・・・・・・・・・・・・・・・・・・・・・・・・・・・・・・・ | 33. F 7 7 7 0 7 F                                 | 1F09        |
|      | 8. 潤 清 油 茶 統                                          | トランスミッション部                                        | 1G0         |
|      | 9.冷却水系就1813,1814                                      | 34.クラッチハウジング                                      | 1G02        |
|      | 10. F. ひ、噴射ポンプ1815                                    | 35. クラッチディスク                                      | 1G03        |
| (A). | 11.F 0 #1B16                                          | 36. ミッションケース                                      | 1604        |
|      |                                                       | 37. ミッションケース                                      | ······ 1G05 |
|      | 12. 燃料油系統                                             | 38. センタブレート                                       | 1606        |
|      | 13.調 速 装 置                                            | 39. メーンシャフト                                       | 1G07        |
|      | 14. 電 気 始 動 装 置··································     | 40. カウンタシャフト                                      | 1G08        |
|      | 15.サーモスタート装置1C06                                      | 41、P.T.O.駆動シャフト···············                    | 1G09        |
|      | エンジンコントロール部 1001                                      | 42.主 变 速                                          | 1G10        |
|      | 16.アクセルレバー1002                                        | 43 . 蔚                                            | 1G11        |
|      | 17.フュェルタンク1003                                        | 44.P.T.O.変速···································    | ······1G12  |
|      | 18.ベルトカバー1004                                         | 45. フロ <mark>ントドライブ</mark>                        | 1G13        |