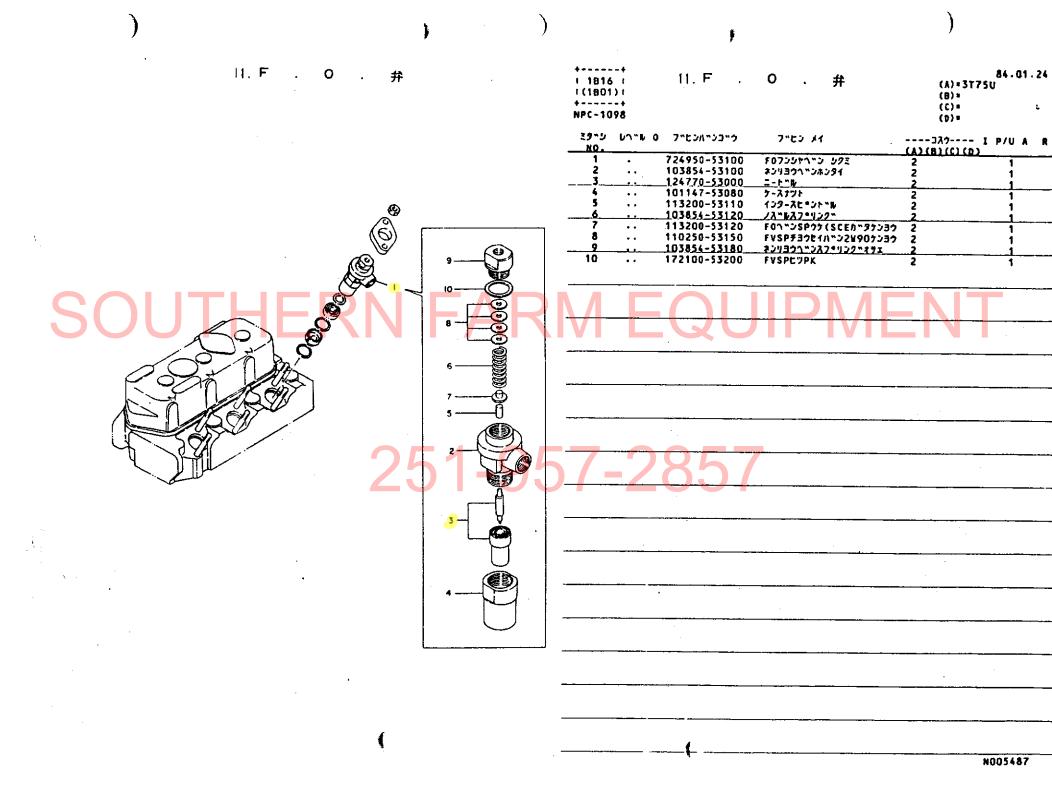

## エンジン部(3T75U形)

| 項目No. | 項目名称          | ロケーション                                  |
|-------|---------------|-----------------------------------------|
| 1.    | シリンダブロッ       | ク······ 1B02,1B03                       |
| 2.    | ギヤケー          | ス······ 1B04,1B05                       |
| 3.    | シリンダヘッ        | ۶۰۰۰۰۰۰۰۰۰۰۰۰۰۰۰۰۰۰۰۰۰۰۰۰۰۰۰۰۰۰۰۰۰۰۰۰   |
| 4.    | エアクリーナ・サイレン   | ンサ······· 1B08                          |
| 5.    | カムシャフ         | ኑ······ 1B09                            |
| 6.    | クランクシャフ       | ۱B10                                    |
| 7.    | ビストン・コネクティングロ | ッド······· 1B11                          |
| 8.    | 潤滑油系          | 統······· 1B12                           |
| 9.    | 冷却水系          | 統······· 1B13,1B14                      |
| 10.   | F.O.噴射ポン      | プ······ 1B1 <i>5</i>                    |
|       | 燃料油系          | 弁····································   |
|       |               | 置··································1C05 |
|       |               | 置········1C06                           |