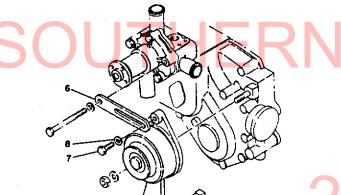

## エンジン部(3T75U形)

| 項目No. | 項目名称          | ロケーション                                  |
|-------|---------------|-----------------------------------------|
| 1.    | シリンダブロッ       | ク······ 1B02,1B03                       |
| 2.    | ギヤケー          | ス······ 1B04,1B05                       |
| 3.    | シリンダヘッ        | ۶۰۰۰۰۰۰۰۰۰۰۰۰۰۰۰۰۰۰۰۰۰۰۰۰۰۰۰۰۰۰۰۰۰۰۰۰   |
| 4.    | エアクリーナ・サイレン   | ンサ······· 1B08                          |
| 5.    | カムシャフ         | ኑ······ 1B09                            |
| 6.    | クランクシャフ       | ۱B10                                    |
| 7.    | ビストン・コネクティングロ | ッド······· 1B11                          |
| 8.    | 潤滑油系          | 統······· 1B12                           |
| 9.    | 冷却水系          | 統······· 1B13,1B14                      |
| 10.   | F.O.噴射ポン      | プ······ 1B1 <i>5</i>                    |
|       | 燃料油系          | 弁····································   |
|       |               | 置··································1C05 |
|       |               | 置········1C06                           |

1. シリンダブロック

| SO                                    |                |
|---------------------------------------|----------------|
| 3 3 3 3 3 3 3 3 3 3 3 3 3 3 3 3 3 3 3 | 3 - 95<br>- 95 |

| 1 1802<br>1 (1801<br>1 | 2  <br>1) <br>+         |            | 1. シリ                            | ノン       | / ダブロ                                     | ック          |                     | (A)=3T<br>(B)=<br>(C)=<br>(D)= |          | <b>84:0</b> 1 | . 24   |
|------------------------|-------------------------|------------|----------------------------------|----------|-------------------------------------------|-------------|---------------------|--------------------------------|----------|---------------|--------|
| 39°5<br>NO             | <b>ሁ</b> ^"፟፟፟፟፟፟፟፟፟፟፟፟ | 0          | フッセンハッンコッ・                       | <u>ه</u> | <b>7*t</b> ン メ                            | <b>(1</b>   |                     | - コスク<br>(B)(C)(D              |          | P/U A         | , A    |
| 1                      | •                       |            | 121450-019                       |          |                                           | Fヨウセイシッキ)   | 1                   |                                |          | 1             |        |
| 2                      | •                       |            | 721470-015                       |          | シリンタッフ・ロ                                  | 1フタ シクミ     | <u>i</u>            |                                |          | Í             | 1      |
| 3                      |                         |            | _124.060_0.10                    |          | 7*52°                                     |             |                     |                                |          | 1             | /      |
| 4                      | • •                     |            | 121450-012                       |          | ヘットペネペルト                                  |             | 6                   |                                |          | 1             |        |
| 5                      | • •                     |            | 121450-012                       |          | ヘット ************************************  |             | 2                   |                                |          | 7             | 1      |
| <del>6</del>           |                         |            | <u> 121450-012</u><br>121450-012 |          | <u>オットくヘットで</u><br>ヘットでホールト               |             | 2                   |                                |          | 1             |        |
|                        | 1                       | -          | 129350-012                       |          | ヘンド"ホ"ルド<br>ヘンド"ホ"ルド                      |             | 3                   |                                | 4        | 1             | 1      |
| •                      |                         |            | (A*EXXXX                         |          | 120 m m.<br>1                             | "           |                     |                                | N        |               | 1      |
| 8                      |                         |            | 105225-019                       |          | D"11"(0"                                  | 1725        | 2                   |                                |          | 1             |        |
| ğ                      | • • •                   |            | 121450-019                       |          | 6027+32*                                  |             | 1                   |                                |          | i             | 1      |
| 10                     |                         | _          | 121450-019                       |          | ハ・ツキン(13                                  |             | i                   |                                |          | i             | 1      |
| 11                     | • •                     |            | 121450-019                       | ~        | ワンカッタフ・ラ                                  |             | 1                   |                                |          | 1             | 7      |
| 12                     | ••                      |            | 22312-0801                       |          | 11306 *ン                                  |             | ż                   |                                |          | 5             | 1      |
|                        |                         |            | 22312-0801                       |          | 01725.5                                   |             |                     | <u> </u>                       | -        | 10            | J      |
| 14                     | , ,                     | _          | 24311-0001                       |          | 0952" P1                                  |             | 2                   |                                |          | 5             | $\neg$ |
| 15                     |                         |            | 27241-3000                       |          | 72019745                                  |             | 7                   |                                |          | ś             |        |
| 1 15-                  | 1                       |            | 27241-30000                      |          | 720-27-5                                  |             | - 6                 |                                | _K_      |               |        |
|                        |                         |            | (A=E2845                         |          | )                                         |             |                     |                                |          |               |        |
| I 15-                  | 2                       |            | 27241-30000                      |          | 7>b~97 <b>*5</b>                          | /2" 30      | 5                   |                                | K        |               | 1      |
|                        |                         |            | (A=EXXXX                         |          |                                           |             |                     |                                |          |               |        |
| 16                     |                         |            | 121450-0210                      |          | メインメタル(キ                                  |             | 1                   |                                |          | 1             | _ /    |
| I 16A                  | • •                     |            | 121750-019                       |          | 7*52" NP                                  | TF1         | 2                   |                                | W        | 1             | 1      |
|                        |                         |            | (A:E8399)                        |          |                                           | <del></del> |                     | <del> ,</del>                  |          |               | /      |
| 17                     | •                       |            | 121470-013                       |          | ヘット・カ・スケ                                  |             | 1                   | _                              | <b></b>  | 1             | ~ I    |
| 17-                    | 1 .                     |            | 121470-013                       |          | <u>ጎ</u> "ለግተ "ሽ" አታ                      | <b>ツト</b>   | 1                   |                                | S        | 1             | 1      |
|                        |                         |            | (A=E2851                         |          |                                           |             | <del> </del>        |                                |          |               |        |
| I 17-                  | 2                       |            | 121470-013                       |          | ַ לג"מ"זער                                | フト          | 1                   |                                | N        |               | 1      |
|                        |                         | 1          | (A=EXXXXX                        |          | )                                         |             | _                   |                                |          |               | 1      |
| 18                     | _=                      | سل         | 121470-0160                      |          | 7221122                                   |             |                     |                                |          | 1             |        |
| 18                     | <u>.</u>                | <i>'</i> ( | 121470-0160                      |          | <b>、マウンテインク</b> や                         | フランシャ       | 1                   |                                | S        | 1             | Ī      |
|                        |                         | _ 7        | (A±E80738                        |          | )                                         |             |                     |                                |          |               | •      |
| 19                     | _                       | _          | 121450-0165                      |          | **b) (E-2                                 |             |                     | ····                           |          | i             |        |
| 20                     | •                       |            | 721450-0154                      |          | オイルハキン ショ                                 | 25          | 1                   | •                              |          | 1             |        |
| 21                     | . ••                    |            | 124060-0164                      | -        | 7*52*                                     |             | 1                   |                                | _        | 1             | -      |
| <u> 1 21-</u>          | 1                       |            | 104200-5508                      |          | <u> </u>                                  | *           |                     | <del></del>                    | <u> </u> |               |        |
| 22                     |                         |            | (A=EXXXXX                        |          | )<br>                                     |             |                     |                                |          | -             |        |
| 7 22-                  |                         |            | 24311-00014                      |          | - 0リングで P1/                               | 4           | 1                   |                                | ••       | 5             | ľ      |
| 1 22-                  | 1                       |            | 43400-50045                      |          | ハ・ツキン                                     |             | 1_                  |                                | _N       |               |        |
| 23                     |                         |            | (A=EXXXXX<br>121450-0171         |          | )<br>#################################### |             | 24                  |                                |          |               | •      |
| 23<br>24               | •                       |            |                                  |          | オイルハキントリ!<br>・ハキツキングナイ!                   |             | 21                  |                                |          | 1             | •      |
| 24-                    |                         |            | <u> 121450-0175</u>              |          |                                           |             |                     |                                |          | <del></del>   | -1     |
| 44                     | ١.                      |            | 121000-0175<br>(A=EXXXXX         |          | - PK(オイルハ*:<br>-)                         | ,           | 1                   |                                | R        | 1             | ľ      |
| 25                     | _                       |            | 22137-08000                      |          | ,<br><u>אימיל 8</u>                       |             | 4                   |                                |          | 10            | - 1    |
| 26                     | <del></del>             |            | 22212-08000                      |          | /\"\\"\\"\\\"\\\\\\\\\\\\\\\\\\\\\\\\\    | •           | 4                   |                                |          | 50            |        |
| 27                     | •                       |            | 22212-10000                      |          | ハーネサールーネ                                  |             | 2                   |                                |          | 50<br>50      | - 1    |
| 28                     | •                       |            | 26116-08016                      |          | #"W! 8X1                                  |             | ĩ                   |                                | 7        | 10            | ļ      |
| -                      |                         |            | (A=E80738                        |          | )                                         | <del></del> |                     |                                |          |               |        |
| 29                     |                         |            | 26116-10018                      |          | 10x1 ተዛ≃ሕ                                 | 18          | 6                   |                                | Z        | 10            |        |
|                        | -                       |            | (A=E80738                        |          | 1                                         |             |                     |                                | -        | , .           | ļ      |
| 30                     |                         | *          | 26216-08022                      |          | ウェコミホ"あト                                  | 8x22        | 4                   |                                |          | 2             |        |
| 1 30-                  | 1 .                     |            | 26216-08030                      |          |                                           | 8X30        | many later by \$17. | 2 2 3                          | N        | -             | ļ      |
|                        | <u> </u>                |            | dA = EXX.XXX                     |          | )                                         |             | 50° 15. 11. 1       |                                |          |               |        |
|                        |                         | *          | * 7777 **                        |          |                                           |             |                     |                                | NC       | 05477         | 7      |
|                        |                         |            |                                  |          |                                           |             |                     |                                |          |               |        |