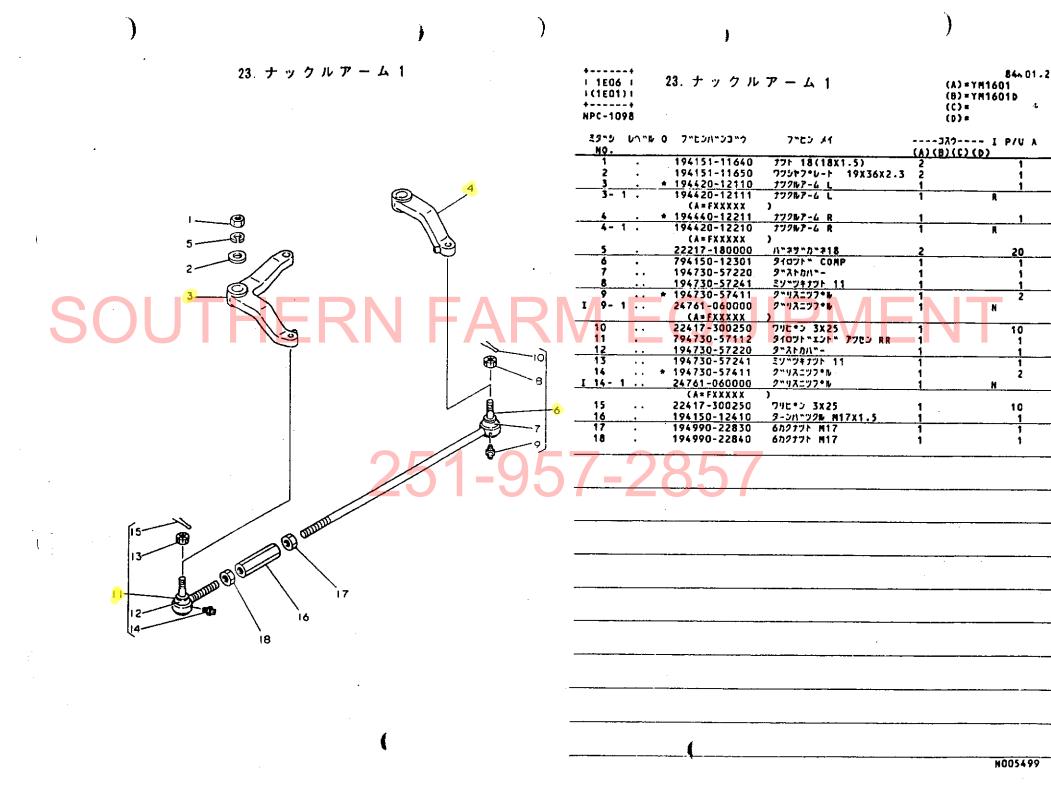

|





## フロントアクスル部(1)

| 項目M 項目名称<br>19. フロントブラケッ | ロケーション<br>ト 1E02 |
|--------------------------|------------------|
| 20. フロントブラケッ             | ۱E03             |
| 21.センタビ:                 | >······1E04      |
| 22. キングピン                | >······1E05      |
| 23. ナックルアーム              | 1 ······ 1E06    |

## SOUTHER 124 Fy 2147-L2 IE07 PMENT

25. フロントホイルタイヤ······1E08

### マスターインデックス

エンジン部(3T75U形) 1B01
エンジン部(3T75U形) 1E01
フロントアクスル部(1) 1E01
フロントアクスル部(2) 1F01
トランスミッション部 1G01
リヤアクスル部 1H01
油圧コントロール部 1101
電装品部 1J01
機装品部 1L01
全農・銘板 1M01
オプション 2A01
ロータリ部(RC1503形) 2B01
ロータリ部(RS1303形) 2B01
コイッシュインデックス 1M16.1M15.1M14
フィッシュインデックス 1M16.1M15.1M14
フィッシュインデックス 2M16.2M15.2M14













| ++         | 0.4 |   | >  | 11. | 777 |   | 1. | 9 |
|------------|-----|---|----|-----|-----|---|----|---|
| 1 1EO7 1   | 24. | 7 | ツッ | W   | ,   | _ | Д  | 4 |
| I (1E01) I |     |   |    |     |     |   |    |   |
| ++         |     |   |    |     |     |   |    |   |
| NDC-1008   |     |   |    |     |     |   |    |   |

ミタッシ レヘッル ローフッピンハッショック

(C)= (D)=

----327---- I P/U A R

| 1           |                           | 194311-12110                                          | ナツクルアーム し                                      | .1 1 4          |
|-------------|---------------------------|-------------------------------------------------------|------------------------------------------------|-----------------|
| ż           |                           | 194311-12210