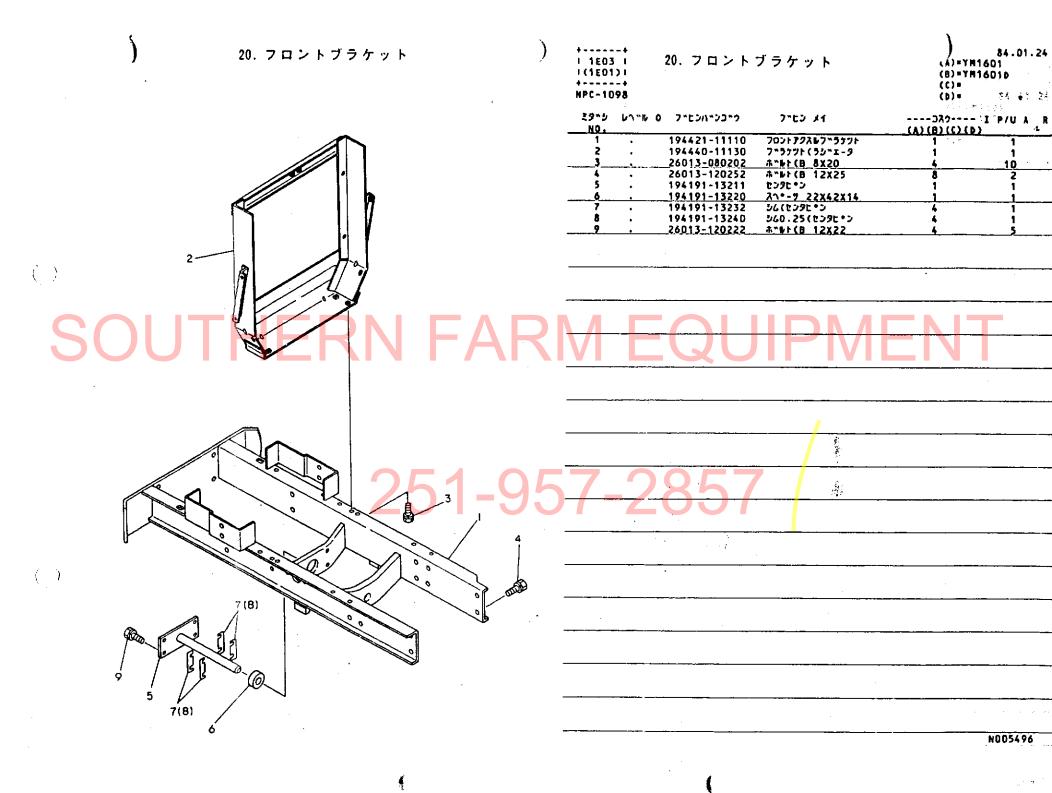

ヤンマー農機株式会社

|      | <b>6</b> 74                                           |                                                   |             |
|------|-------------------------------------------------------|---------------------------------------------------|-------------|
|      | <b>国</b> 次                                            | フロントアクスル部( 1 )                                    | 1E01        |
|      |                                                       | 斑目No 摄 目 名 株                                      | ロケーション      |
|      |                                                       | 19. フロントブラケット                                     | 1E02        |
|      | ご注文について······ 1A02                                    | 20. フロントブラケット                                     | 1E03        |
|      |                                                       | 21.センタピン                                          | 1E04        |
|      | 任                                                     | 22.キ ン グ ピ ン                                      | 1E05        |
| 1    |                                                       | 23.ナックルアーム 1                                      | 1E06        |
|      |                                                       | 24. ナックルアーム 2                                     | 1E07        |
|      |                                                       | 25. フロントホイルタイヤ                                    | 1E08        |
| SO   | エンジン部(3T75U形)1B01 環日名称 ロケーション                         | フロントアクルス部(2) ···································· |             |
|      | 1.シリンダブロック····································        | 27. プロペラシャフト                                      | 1F03        |
|      | 2. ギ ヤ ケ ー ス1804,1805                                 | 28. センタボックス                                       | 1F04        |
|      | 3.シリンダヘッド1806,1807                                    | 29 フロントギヤケース                                      | 1F05        |
|      | 4. エアクリーナ・サイレンサ・・・・・・・・1808                           | 30. フロントシャフト                                      | iF06        |
|      | 5.カムシャフト1809                                          | 31. フロントホイルタイヤ                                    |             |
|      | 6. クランクシャフト····································       | 32. ステアリングギャ                                      | 1F08        |
|      | 7.ピストン・コネクティングロッド・・・・・・・・・・・・・・・・・・・・・・・・・・・・・・・・・・・・ | 33. F 7 7 7 0 7 F                                 | 1F09        |
|      | 8. 潤 清 油 茶 統                                          | トランスミッション部                                        | 1G0         |
|      | 9.冷却水系就1813,1814                                      | 34.クラッチハウジング                                      | 1G02        |
|      | 10. F. ひ、噴射ポンプ1815                                    | 35. クラッチディスク                                      | 1G03        |
| (A). | 11.F 0 #1B16                                          | 36. ミッションケース                                      | 1604        |
|      |                                                       | 37. ミッションケース                                      | ······ 1G05 |
|      | 12. 燃料油系統                                             | 38. センタブレート                                       | 1606        |
|      | 13.調 速 装 置                                            | 39. メーンシャフト                                       | 1G07        |
|      | 14. 電 気 始 動 装 置··································     | 40. カウンタシャフト                                      | 1G08        |
|      | 15.サーモスタート装置1C06                                      | 41、P.T.O.駆動シャフト···············                    | 1G09        |
|      | エンジンコントロール部 1001                                      | 42.主 变 速                                          | 1G10        |
|      | 16.アクセルレバー1002                                        | 43 . 蔚                                            | 1G11        |
|      | 17.フュェルタンク1003                                        | 44.P.T.O.変速···································    | ······1G12  |
|      | 18.ベルトカバー1004                                         | 45. フロ <mark>ントドライブ</mark>                        | 1G13        |