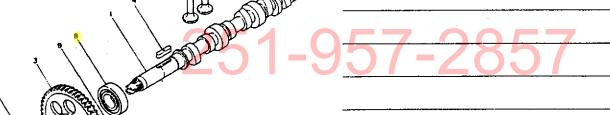

## エンジン部(3T75U形)

| 項目No. | 項目名称          | ロケーション                                  |
|-------|---------------|-----------------------------------------|
| 1.    | シリンダブロッ       | ク······ 1B02,1B03                       |
| 2.    | ギヤケー          | ス······ 1B04,1B05                       |
| 3.    | シリンダヘッ        | ۶۰۰۰۰۰۰۰۰۰۰۰۰۰۰۰۰۰۰۰۰۰۰۰۰۰۰۰۰۰۰۰۰۰۰۰۰   |
| 4.    | エアクリーナ・サイレン   | ンサ······· 1B08                          |
| 5.    | カムシャフ         | ኑ······ 1B09                            |
| 6.    | クランクシャフ       | ۱B10                                    |
| 7.    | ビストン・コネクティングロ | ッド······· 1B11                          |
| 8.    | 潤滑油系          | 統······· 1B12                           |
| 9.    | 冷却水系          | 統······· 1B13,1B14                      |
| 10.   | F.O.噴射ポン      | プ······ 1B1 <i>5</i>                    |
|       | 燃料油系          | 弁····································   |
|       |               | 置··································1C05 |
|       |               | 置········1C06                           |