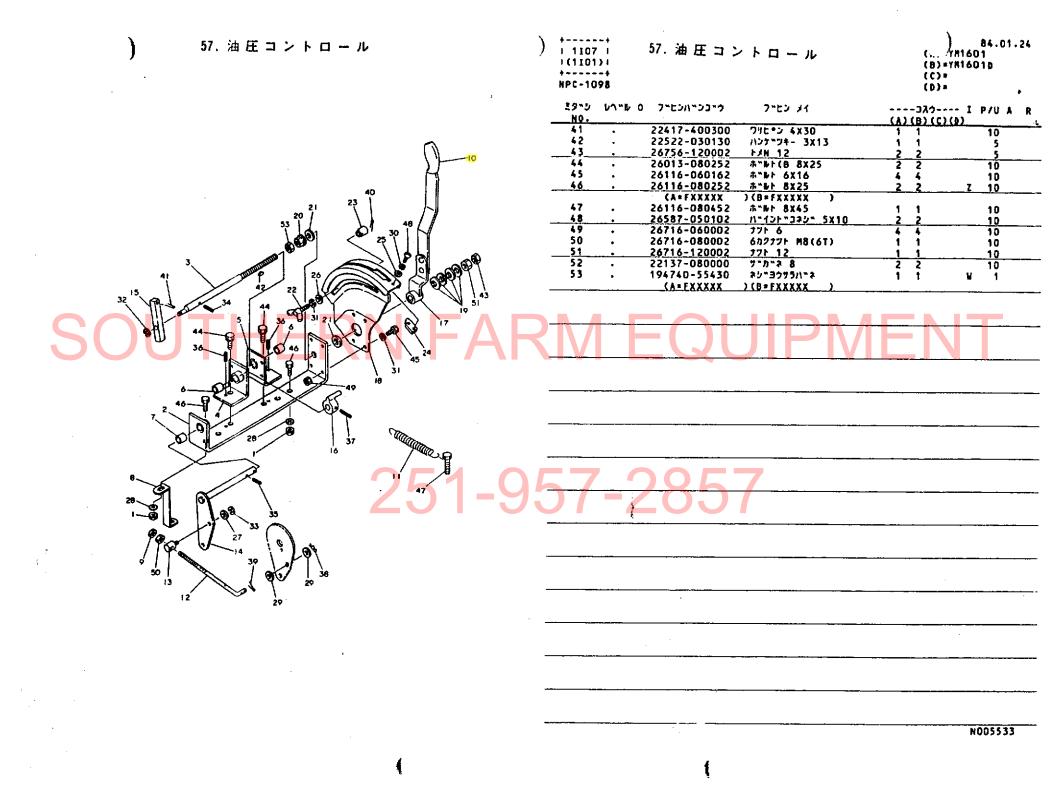

|                                                     | ** ツツック **                   |                                              | N005533                                                 |

j





IJI

#### 電装品部

項目M 項目名称 ロケーション 59. ワイヤハーネス……… 1J02

# SOUTHERN FARM EQUIPMENT

61. ランプ・メータ………………………1J04,1J05

#### マスターインデックス

፟ፙጛኇጛኇጛኇጛኇጛኇጛዿጚኇጚኇጚኇጚኇጚኇፘኇፘኇፘኇፘኇፘኇፘኇፘኇፘኇፘኇፘኇፘኇ<u>ፘኇ</u>ፘኇ エンジン部(3T75U形) ·································1B01 エンジンコントロモル部………………… 1001 フロントアクスル部(1) ·················· 1E01 フロントアクスル部(2) ·················· 1F01 トランスミッション部························· 1G01 油圧コントロール部………………… 1101 電装品部------1J01 艤装品部------1K01 標準付属品部······ 1L01 全農・銘板…………………… 1M01 オプション········ 2A01 ロータリ部(RC1503形) ……2B01 ロータリ部(RS1303形) ·······2D01 部品番号順索引表……2L01 フイッシュインデックス……… 1M16.1M15.1M14 2M16.2M15.2M14 ኯዀኯዹኯዀኯዹቔዹቝኯፙኯፙዀፙፙፙፙፙፙፙፙፙፙፙፙፙኯፙኯፚኯፚኯፙኇፙኯፙኯፙኯፙኯፙኯ



- (

61 ランプ・メータ 4----+ 61. ランプ・メータ 1 1J04 F (A)=YM1601 (B) = YM1601D 1(1J01)[ **+---+** (C)= NPC-1098 (0)= ミタッシ レヘベル ローフッピンハベンコック ---- I P/U A R フペピン