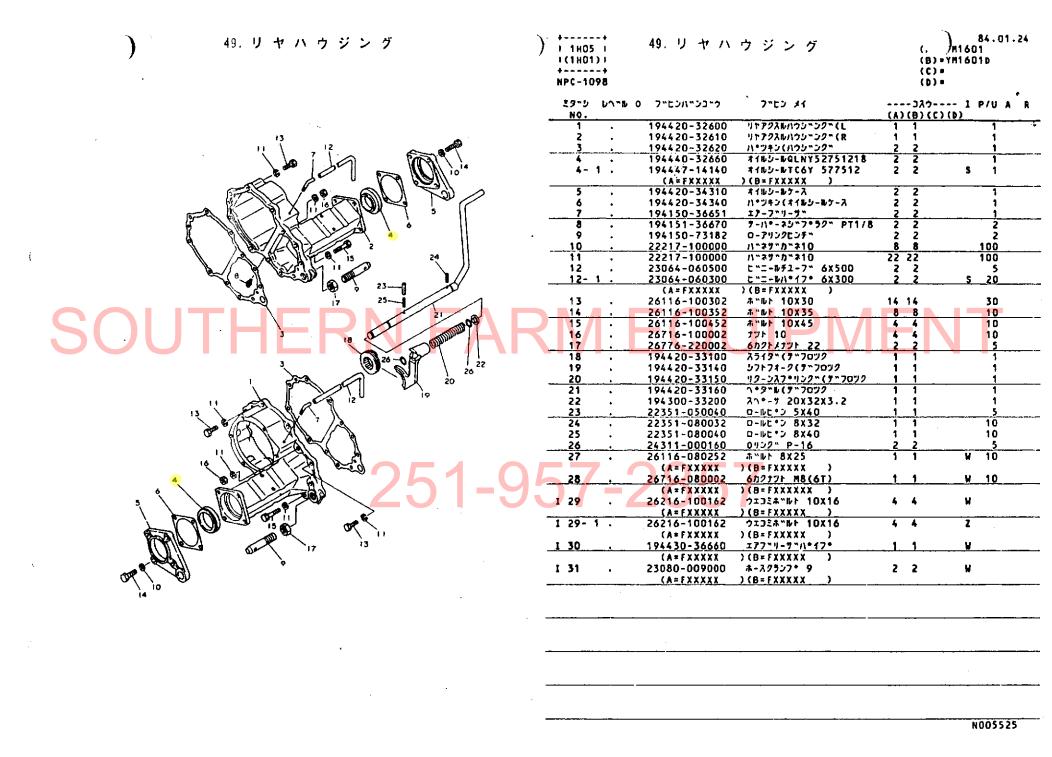

10 4 4 N 50 1 1 N 5                                                 |
| 13                                    |                                                                                                                                                                                                                                                     | · .                                                                       |
|                                       |                                                                                                                                                                                                                                                     |                                                                           |



50. リヤホイルタイヤ 50. リヤホイルタイヤ 84.01.24 1 1H06 I (A)=YM16D1 1 (1H01) I (B) \*YM1601p **+----**(C)= NPC-1098 (0)\* ミタッシ レヘッル ローフッヒンハッンコック ファセン メイ ---- I P/U A R (A) (B) (C) (b) 194420-33500 ファイナルキット 2 2 194420-34100 リヤアクスルシヤフト 2 2 194420-34210 CA=FIXXXX )(B=FXXXXX ) 22242-000450 シャクヨウスナツフ・リングへ 45 10 22242-000450 (A=FXXXXX )(8=FXXXXX 24101-062094 ホ"ールヘ"アリンク"6209 4 4 194130-34180 #\*#r 16x30 12 12 22217-160000 ハッマサッカッネ16 12 12 20 794420-34700 リヤネイルタイヤレ シクミ 1 1 194420-34900 2178.3-22(H CMP 10 194190-34710 £1-7" 8-22 11 194420-34910 911 194190-34800 #1# (W-7X22W) 794420-34800 リヤホイルタイヤR シクミ 194420-34900 9118.3-22(H CMP 194190-34710 £1-7" 8-22 16 194420-34910 911 17 194190-34800 #16(W-7X22W) 1 1 I 18 194447-14180 31-7"SL 525718 (A=FXXXXX )(B=FXXXXX )



| , , , , , , , , , , , , , , , , , , , | •