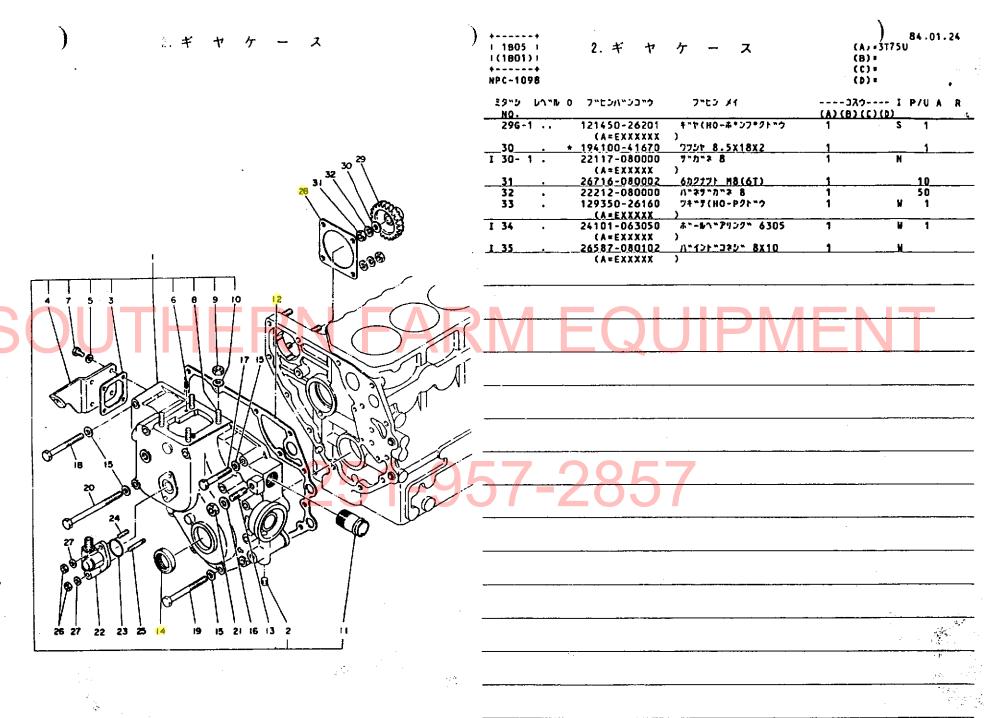

## エンジン部(3T75U形)

| 項目No. | 項目名称          | ロケーション                                  |
|-------|---------------|-----------------------------------------|
| 1.    | シリンダブロッ       | ク······ 1B02,1B03                       |
| 2.    | ギヤケー          | ス······ 1B04,1B05                       |
| 3.    | シリンダヘッ        | ۶۰۰۰۰۰۰۰۰۰۰۰۰۰۰۰۰۰۰۰۰۰۰۰۰۰۰۰۰۰۰۰۰۰۰۰۰   |
| 4.    | エアクリーナ・サイレン   | ンサ······· 1B08                          |
| 5.    | カムシャフ         | ኑ······ 1B09                            |
| 6.    | クランクシャフ       | ۱B10                                    |
| 7.    | ビストン・コネクティングロ | ッド······· 1B11                          |
| 8.    | 潤滑油系          | 統······· 1B12                           |
| 9.    | 冷却水系          | 統······· 1B13,1B14                      |
| 10.   | F.O.噴射ポン      | プ······ 1B1 <i>5</i>                    |
|       | 燃料油系          | 弁····································   |
|       |               | 置··································1C05 |
|       |               | 置········1C06                           |

1. シリンダブロック

| SO                                    |                |
|---------------------------------------|----------------|
| 3 3 3 3 3 3 3 3 3 3 3 3 3 3 3 3 3 3 3 | 3 - 95<br>- 95 |

| 1 1802<br>1 (1801<br>1 | 2  <br>1) <br>+         |            | 1. シリ                            | ノン       | / ダブロ                                     | ック          |                     | (A)=3T<br>(B)=<br>(C)=<br>(D)= |          | <b>84:0</b> 1 | . 24   |
|------------------------|-------------------------|------------|----------------------------------|----------|-------------------------------------------|-------------|---------------------|--------------------------------|----------|---------------|--------|
| 39°5<br>NO             | <b>ሁ</b> ^"፟፟፟፟፟፟፟፟፟፟፟፟ | 0          | フッセンハッンコッ・                       | <u>ه</u> | <b>7*t</b> ン メ                            | <b>(1</b>   |                     | - コスク<br>(B)(C)(D              |          | P/U A         | , A    |
| 1                      | •                       |            | 121450-019                       |          |                                           | Fヨウセイシッキ)   | 1                   |                                |          | 1             |        |
| 2                      | •                       |            | 721470-015                       |          | シリンタッフ・ロ                                  | 1フタ シクミ     | <u>i</u>            |                                |          | Í             | 1      |
| 3                      |                         |            | _124.060_0.10                    |          | 7*52°                                     |             |                     |                                |          | 1             | /      |
| 4                      | • •                     |            | 121450-012                       |          | ヘットペネペルト                                  |             | 6                   |                                |          | 1             |        |
| 5                      | • •                     |            | 121450-012                       |          | ヘット ************************************  |             | 2                   |                                |          | 7             | 1      |
| <del>6</del>           |                         |            | <u> 121450-012</u><br>121450-012 |          | <u>オットくヘットで</u><br>ヘットでホールト               |             | 2                   |                                |          | 1             |        |
|                        | 1                       | -          | 129350-012                       |          | ヘンド"ホ"ルド<br>ヘンド"ホ"ルド                      |             | 3                   |                                | 4        | 1             | 1      |
| •                      |                         |            | (A*EXXXX                         |          | 120 m m.<br>1                             | "           |                     |                                | N        |               | 1      |
| 8                      |                         |            | 105225-019                       |          | D"11"(0"                                  | 1725        | 2                   |                                |          | 1             |        |
| ğ                      | • • •                   |            | 121450-019                       |          | 6027+32*                                  |             | 1                   |                                |          | i             | 1      |
| 10                     |                         | _          | 121450-019                       |          | ハ・ツキン(13                                  |             | i                   |                                |          | i             | 1      |
| 11                     | • •                     |            | 121450-019                       | ~        | ワンカッタフ・ラ                                  |             | 1                   |                                |          | 1             | 7      |
| 12                     | ••                      |            | 22312-0801                       |          | 11306 *ン                                  |             | ż                   |                                |          | 5             | 1      |
|                        |                         |            | 22312-0801                       |          | 01725.5                                   |             |                     | <u> </u>                       | -        | 10            | J      |
| 14                     | , ,                     | _          | 24311-0001                       |          | 0952" P1                                  |             | 2                   |                                |          | 5             | $\neg$ |
| 15                     |                         |            | 27241-3000                       |          | 72019745                                  |             | 7                   |                                |          | ś             |        |
| 1 15-                  | 1                       |            | 27241-30000                      |          | 720-27-5                                  |             | - 6                 |                                | _K_      |               |        |
|                        |                         |            | (A=E2845                         |          | )                                         |             |                     |                                |          |               |        |
| I 15-                  | 2                       |            | 27241-30000                      |          | 7>b~97 <b>*5</b>                          | /2" 30      | 5                   |                                | K        |               | 1      |
|                        |                         |            | (A=EXXXX                         |          |                                           |             |                     |                                |          |               |        |
| 16                     |                         |            | 121450-0210                      |          | メインメタル(キ                                  |             | 1                   |                                |          | 1             | _ /    |
| I 16A                  | • •                     |            | 121750-019                       |          | 7*52" NP                                  | TF1         | 2                   |                                | W        | 1             | 1      |
|                        |                         |            | (A:E8399)                        |          |                                           | <del></del> |                     | <del> ,</del>                  |          |               | /      |
| 17                     | •                       |            | 121470-013                       |          | ヘット・カ・スケ                                  |             | 1                   | _                              | <b></b>  | 1             | ~ I    |
| 17-                    | 1 .                     |            | 121470-013                       |          | <u>ጎ</u> "ለግተ "ሽ" አታ                      | <b>ツト</b>   | 1                   |                                | S        | 1             | 1      |
|                        |                         |            | (A=E2851                         |          |                                           |             | <del> </del>        |                                |          |               |        |
| I 17-                  | 2                       |            | 121470-013                       |          | ַ לג"מ"זער                                | フト          | 1                   |                                | N        |               | 1      |
|                        |                         | 1          | (A=EXXXXX                        |          | )                                         |             | _                   |                                |          |               | 1      |
| 18                     | _=                      | سل         | 121470-0160                      |          | 7221122                                   |             |                     |                                |          | 1             |        |
| 18                     | <u>.</u>                | <i>'</i> ( | 121470-0160                      |          | <b>、マウンテインク</b> や                         | フランシャ       | 1                   |                                | S        | 1             | Ī      |
|                        |                         | _ 7        | (A±E80738                        |          | )                                         |             |                     |                                |          |               | •      |
| 19                     | _                       | _          | 121450-0165                      |          | **b) (E-2                                 |             |                     | ····                           |          | i             |        |
| 20                     | •                       |            | 721450-0154                      |          | オイルハキン ショ                                 | 25          | 1                   | •                              |          | 1             |        |
| 21                     | . ••                    |            | 124060-0164                      | -        | 7*52*                                     |             | 1                   |                                | _        | 1             | -      |
| <u> 1 21-</u>          | 1                       |            | 104200-5508                      |          | <u> </u>                                  | *           |                     | <del></del>                    | <u> </u> |               |        |
| 22                     |                         |            | (A=EXXXXX                        |          | )<br>                                     |             |                     |                                |          | -             |        |
| 7 22-                  |                         |            | 24311-00014                      |          | - 0リングで P1/                               | 4           | 1                   |                                | ••       | 5             | ľ      |
| 1 22-                  | 1                       |            | 43400-50045                      |          | ハ・ツキン                                     |             | 1_                  |                                | _N       |               |        |
| 23                     |                         |            | (A=EXXXXX<br>121450-0171         |          | )<br>#################################### |             | 24                  |                                |          |               | •      |
| 23<br>24               | •                       |            |                                  |          | オイルハキントリ!<br>・ハキツキングナイ!                   |             | 21                  |                                |          | 1             | •      |
| 24-                    |                         |            | <u> 121450-0175</u>              |          |                                           |             |                     |                                |          | <del></del>   | -1     |
| 44                     | ١.                      |            | 121000-0175<br>(A=EXXXXX         |          | - PK(オイルハ*:<br>-)                         | ,           | 1                   |                                | R        | 1             | ľ      |
| 25                     | _                       |            | 22137-08000                      |          | ,<br><u>אימיל 8</u>                       |             | 4                   |                                |          | 10            | - 1    |
| 26                     | <del></del>             |            | 22212-08000                      |          | /\"\\"\\"\\\"\\\\\\\\\\\\\\\\\\\\\\\\\    | •           | 4                   |                                |          | 50            |        |
| 27                     | •                       |            | 22212-10000                      |          | ハーネサールーネ                                  |             | 2                   |                                |          | 50<br>50      | - 1    |
| 28                     | •                       |            | 26116-08016                      |          | #"W! 8X1                                  |             | ĩ                   |                                | 7        | 10            | ļ      |
| -                      |                         |            | (A=E80738                        |          | )                                         | <del></del> |                     |                                |          |               |        |
| 29                     |                         |            | 26116-10018                      |          | 10x1 ተዛ≃ሕ                                 | 18          | 6                   |                                | Z        | 10            |        |
|                        | -                       |            | (A=E80738                        |          | 1                                         |             |                     |                                | -        | , .           | ļ      |
| 30                     |                         | *          | 26216-08022                      |          | ウェコミホ"あト                                  | 8x22        | 4                   |                                |          | 2             |        |
| 1 30-                  | 1 .                     |            | 26216-08030                      |          |                                           | 8X30        | many later by \$17. | 2 2 3                          | N        | -             | ļ      |
|                        | <u> </u>                |            | dA = EXX.XXX                     |          | )                                         |             | 50° 15. 11. 1       |                                |          |               |        |
|                        |                         | *          | * 7777 **                        |          |                                           |             |                     |                                | NC       | 05477         | 7      |
|                        |                         |            |                                  |          |                                           |             |                     |                                |          |               |        |