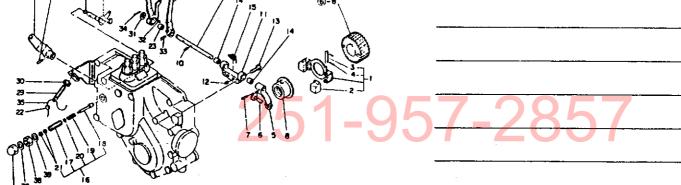

## エンジン部(3T75U形)

| 項目No. | 項目名称          | ロケーション                                  |
|-------|---------------|-----------------------------------------|
| 1.    | シリンダブロッ       | ク······ 1B02,1B03                       |
| 2.    | ギヤケー          | ス······ 1B04,1B05                       |
| 3.    | シリンダヘッ        | ۶۰۰۰۰۰۰۰۰۰۰۰۰۰۰۰۰۰۰۰۰۰۰۰۰۰۰۰۰۰۰۰۰۰۰۰۰   |
| 4.    | エアクリーナ・サイレン   | ンサ······· 1B08                          |
| 5.    | カムシャフ         | ኑ······ 1B09                            |
| 6.    | クランクシャフ       | ۱B10                                    |
| 7.    | ビストン・コネクティングロ | ッド······· 1B11                          |
| 8.    | 潤滑油系          | 統······· 1B12                           |
| 9.    | 冷却水系          | 統······· 1B13,1B14                      |
| 10.   | F.O.噴射ポン      | プ······ 1B1 <i>5</i>                    |
|       | 燃料油系          | 弁····································   |
|       |               | 置··································1C05 |
|       |               | 置········1C06                           |