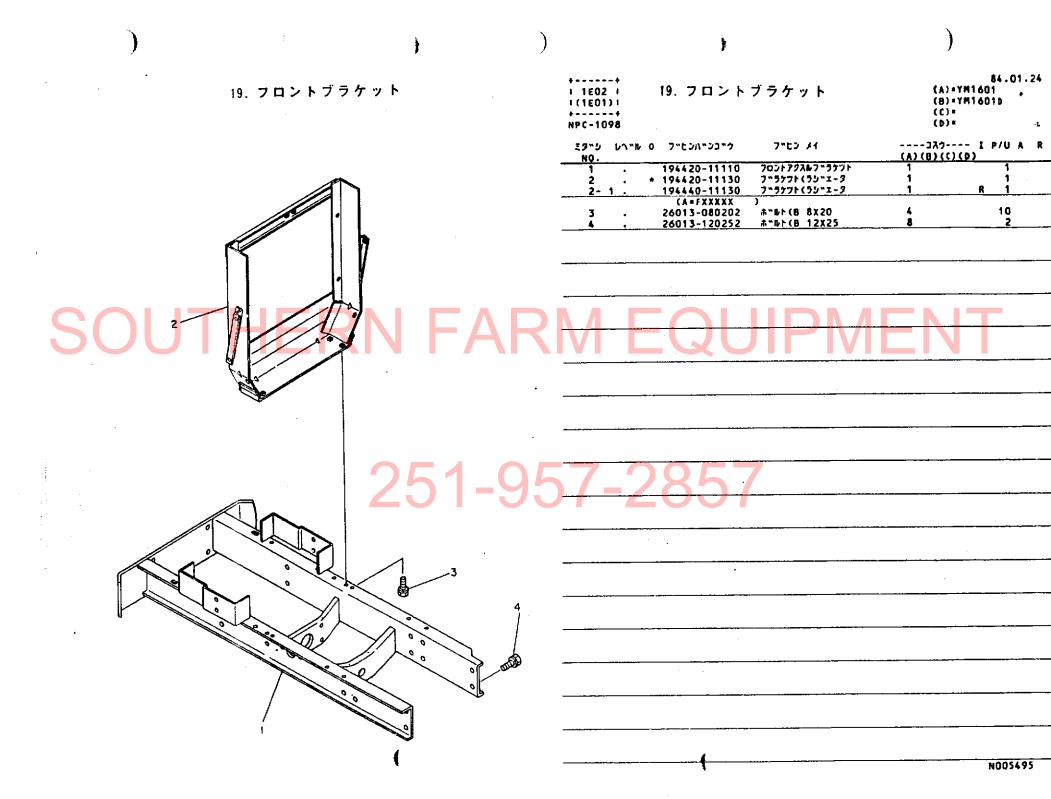

ヤンマー農機株式会社

|      | <b>6</b> 74                                           |                                                   |             |
|------|-------------------------------------------------------|---------------------------------------------------|-------------|
|      | <b>国</b> 次                                            | フロントアクスル部( 1 )                                    | 1E01        |
|      |                                                       | 斑目No 摄 目 名 株                                      | ロケーション      |
|      |                                                       | 19. フロントブラケット                                     | 1E02        |
|      | ご注文について······ 1A02                                    | 20. フロントブラケット                                     | 1E03        |
|      |                                                       | 21.センタピン                                          | 1E04        |
|      | 任                                                     | 22.キ ン グ ピ ン                                      | 1E05        |
| 1    |                                                       | 23.ナックルアーム 1                                      | 1E06        |
|      |                                                       | 24. ナックルアーム 2                                     | 1E07        |
|      |                                                       | 25. フロントホイルタイヤ                                    | 1E08        |
| SO   | エンジン部(3T75U形)1B01 環日名称 ロケーション                         | フロントアクルス部(2) ···································· |             |
|      | 1.シリンダブロック····································        | 27. プロペラシャフト                                      | 1F03        |
|      | 2. ギ ヤ ケ ー ス1804,1805                                 | 28. センタボックス                                       | 1F04        |
|      | 3.シリンダヘッド1806,1807                                    | 29 フロントギヤケース                                      | 1F05        |
|      | 4. エアクリーナ・サイレンサ・・・・・・・・1808                           | 30. フロントシャフト                                      | iF06        |
|      | 5.カムシャフト1809                                          | 31. フロントホイルタイヤ                                    |             |
|      | 6. クランクシャフト····································       | 32. ステアリングギャ                                      | 1F08        |
|      | 7.ピストン・コネクティングロッド・・・・・・・・・・・・・・・・・・・・・・・・・・・・・・・・・・・・ | 33. F 7 7 7 0 7 F                                 | 1F09        |
|      | 8. 潤 清 油 茶 統                                          | トランスミッション部                                        | 1G0         |
|      | 9.冷却水系就1813,1814                                      | 34.クラッチハウジング                                      | 1G02        |
|      | 10. F. ひ、噴射ポンプ1815                                    | 35. クラッチディスク                                      | 1G03        |
| (A). | 11.F 0 #1B16                                          | 36. ミッションケース                                      | 1604        |
|      |                                                       | 37. ミッションケース                                      | ······ 1G05 |
|      | 12. 燃料油系統                                             | 38. センタブレート                                       | 1606        |
|      | 13.調 速 装 置                                            | 39. メーンシャフト                                       | 1G07        |
|      | 14. 電 気 始 動 装 置··································     | 40. カウンタシャフト                                      | 1G08        |
|      | 15.サーモスタート装置1C06                                      | 41、P.T.O.駆動シャフト···············                    | 1G09        |
|      | エンジンコントロール部 1001                                      | 42.主 变 速                                          | 1G10        |
|      | 16.アクセルレバー1002                                        | 43 . 蔚                                            | 1G11        |
|      | 17.フュェルタンク1003                                        | 44.P.T.O.変速···································    | ······1G12  |
|      | 18.ベルトカバー1004                                         | 45. フロ <mark>ントドライブ</mark>                        | 1G13        |