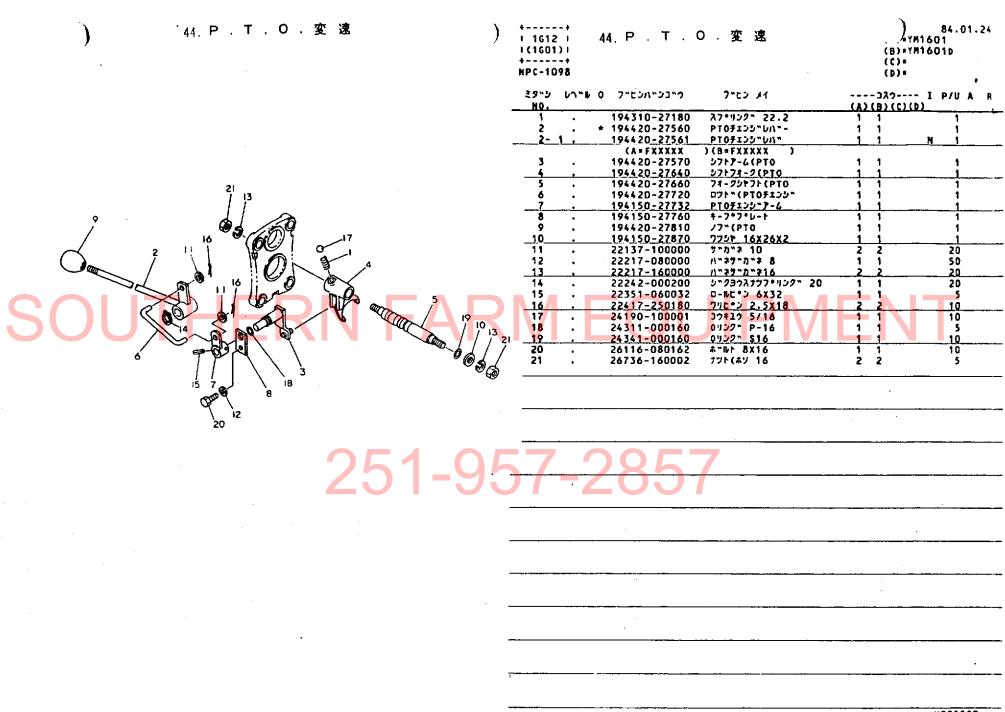

| 1     |
| 12     |                | 22242-000290 | シャクヨウスナツフ・リンクッ 29     | 1   | 1      |     | 10    |
| 13     |                | 22252-000550 | アナヨウスナツフ・リング 55       | 1   | 1      |     | 10    |
| 14     |                | 24101-060064 | ጎግ <u>ፖዛን</u> ታግ 6006 | 1   | 1      |     | .1    |
| 15     |                | 24101-062064 | ホ"-ルヘ"アリンク"6206       | 1   | 1      |     | 1     |
| 16     |                | 24121-062054 | <b>へ</b> "アリンク"6205N  | 1   | 1      |     | 1     |
| 16- 1  |                | 24101-062054 | ホッールヘッアリンクッ6205       | 1   | 1      | S   | . 1   |
|        |                | (A=FXXXXX    | ) (B=FXXXXX )         |     |        | _   |       |
|        |                |              |                       |     |        |     |       |

1-957-2857







| ,                     | <b>,</b> , , , , , , , , , , , , , , , , , , | )                                                               |                                                         |                                                                           |
|-----------------------|----------------------------------------------|-----------------------------------------------------------------|---------------------------------------------------------|---------------------------------------------------------------------------|
| 45. フロン               | トドライブ                                        | +                                                               | トドライブ                                                   | 84. <sup>0</sup> 01.24<br>(A) = YM1601<br>(B) = YM1601D