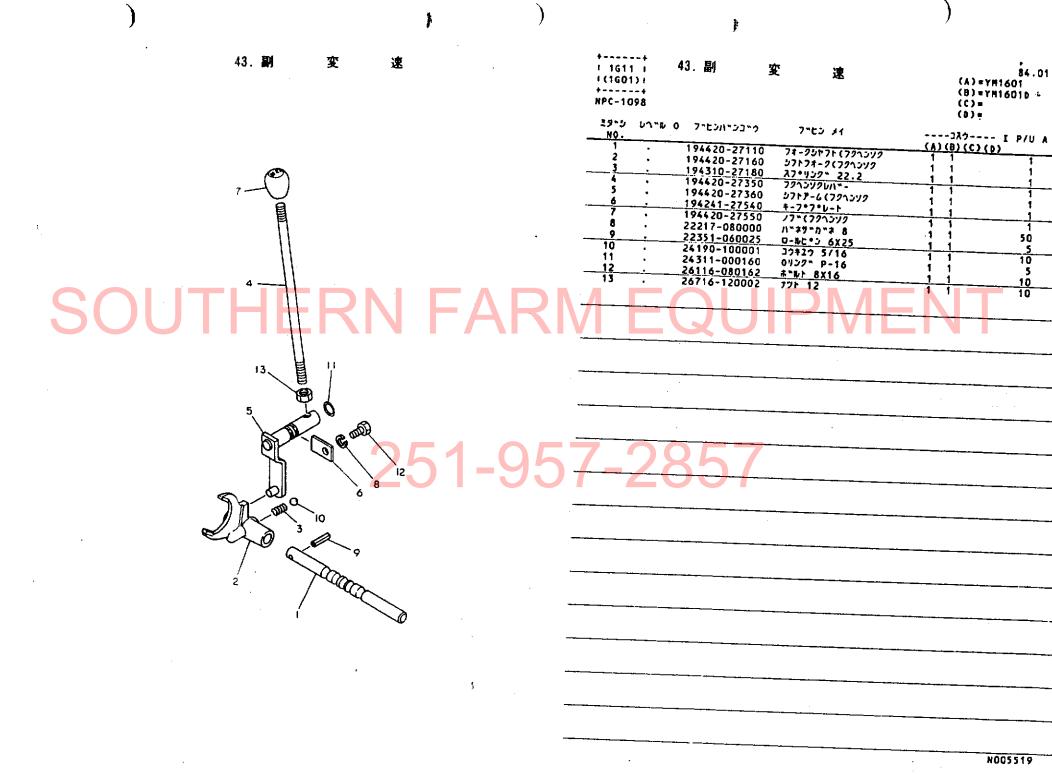

ヤンマー農機株式会社

|      | <b>6</b> 74                                           |                                                   |             |
|------|-------------------------------------------------------|---------------------------------------------------|-------------|
|      | <b>国</b> 次                                            | フロントアクスル部( 1 )                                    | 1E01        |
|      |                                                       | 斑目No 摄 目 名 株                                      | ロケーション      |
|      |                                                       | 19. フロントブラケット                                     | 1E02        |
|      | ご注文について······ 1A02                                    | 20. フロントブラケット                                     | 1E03        |
|      |                                                       | 21.センタピン                                          | 1E04        |
|      | 任                                                     | 22.キ ン グ ピ ン                                      | 1E05        |
| 1    |                                                       | 23.ナックルアーム 1                                      | 1E06        |
|      |                                                       | 24. ナックルアーム 2                                     | 1E07        |
|      |                                                       | 25. フロントホイルタイヤ                                    | 1E08        |
| SO   | エンジン部(3T75U形)1B01 環日名称 ロケーション                         | フロントアクルス部(2) ···································· |             |
|      | 1.シリンダブロック····································        | 27. プロペラシャフト                                      | 1F03        |
|      | 2. ギ ヤ ケ ー ス1804,1805                                 | 28. センタボックス                                       | 1F04        |
|      | 3.シリンダヘッド1806,1807                                    | 29 フロントギヤケース                                      | 1F05        |
|      | 4. エアクリーナ・サイレンサ・・・・・・・・1808                           | 30. フロントシャフト                                      | iF06        |
|      | 5.カムシャフト1809                                          | 31. フロントホイルタイヤ                                    |             |
|      | 6. クランクシャフト····································       | 32. ステアリングギャ                                      | 1F08        |
|      | 7.ピストン・コネクティングロッド・・・・・・・・・・・・・・・・・・・・・・・・・・・・・・・・・・・・ | 33. F 7 7 7 0 7 F                                 | 1F09        |
|      | 8. 潤 清 油 茶 統                                          | トランスミッション部                                        | 1G0         |
|      | 9.冷却水系就1813,1814                                      | 34.クラッチハウジング                                      | 1G02        |
|      | 10. F. ひ、噴射ポンプ1815                                    | 35. クラッチディスク                                      | 1G03        |
| (A). | 11.F 0 #1B16                                          | 36. ミッションケース                                      | 1604        |
|      |                                                       | 37. ミッションケース                                      | ······ 1G05 |
|      | 12. 燃料油系統                                             | 38. センタブレート                                       | 1606        |
|      | 13.調 速 装 置                                            | 39. メーンシャフト                                       | 1G07        |
|      | 14. 電 気 始 動 装 置··································     | 40. カウンタシャフト                                      | 1G08        |
|      | 15.サーモスタート装置1C06                                      | 41、P.T.O.駆動シャフト···············                    | 1G09        |
|      | エンジンコントロール部 1001                                      | 42.主 变 速                                          | 1G10        |
|      | 16.アクセルレバー1002                                        | 43 . 蔚                                            | 1G11        |
|      | 17.フュェルタンク1003                                        | 44.P.T.O.変速···································    | ······1G12  |
|      | 18.ベルトカバー1004                                         | 45. フロ <mark>ントドライブ</mark>                        | 1G13        |