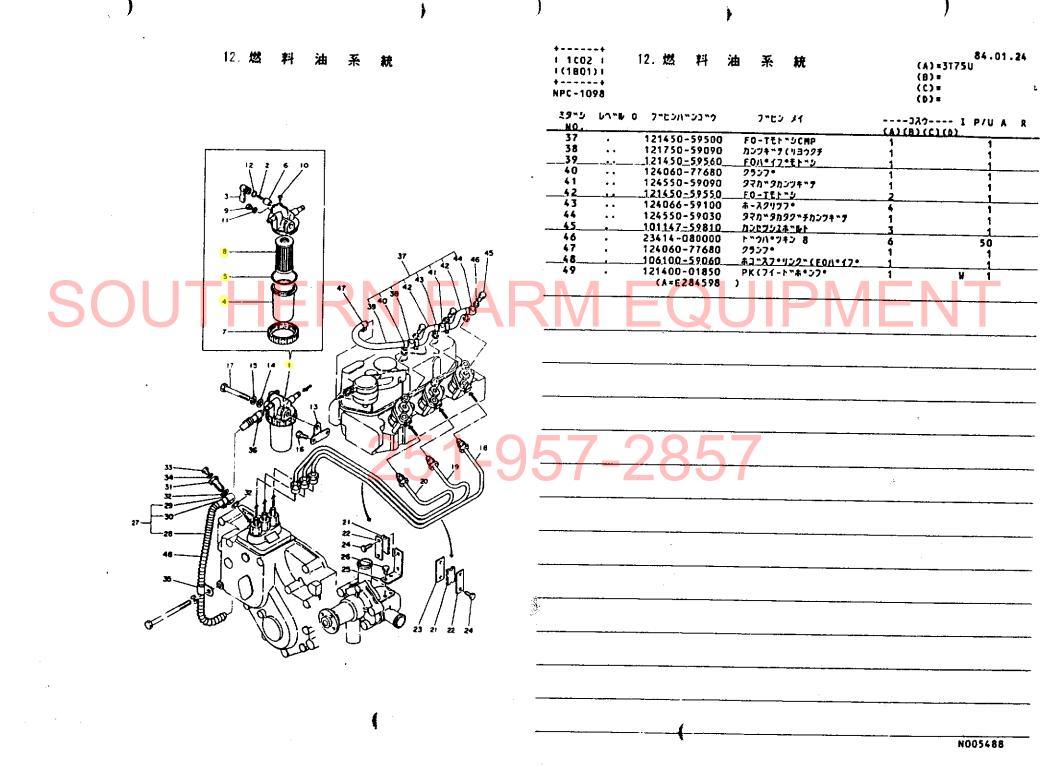

## エンジン部(3T75U形)

| 項目No. | 項目名称          | ロケーション                                  |
|-------|---------------|-----------------------------------------|
| 1.    | シリンダブロッ       | ク······ 1B02,1B03                       |
| 2.    | ギヤケー          | ス······ 1B04,1B05                       |
| 3.    | シリンダヘッ        | ۶۰۰۰۰۰۰۰۰۰۰۰۰۰۰۰۰۰۰۰۰۰۰۰۰۰۰۰۰۰۰۰۰۰۰۰۰   |
| 4.    | エアクリーナ・サイレン   | ンサ······· 1B08                          |
| 5.    | カムシャフ         | ኑ······ 1B09                            |
| 6.    | クランクシャフ       | ۱B10                                    |
| 7.    | ビストン・コネクティングロ | ッド······· 1B11                          |
| 8.    | 潤滑油系          | 統······· 1B12                           |
| 9.    | 冷却水系          | 統······· 1B13,1B14                      |
| 10.   | F.O.噴射ポン      | プ······ 1B1 <i>5</i>                    |
|       | 燃料油系          | 弁····································   |
|       |               | 置··································1C05 |
|       |               | 置········1C06                           |