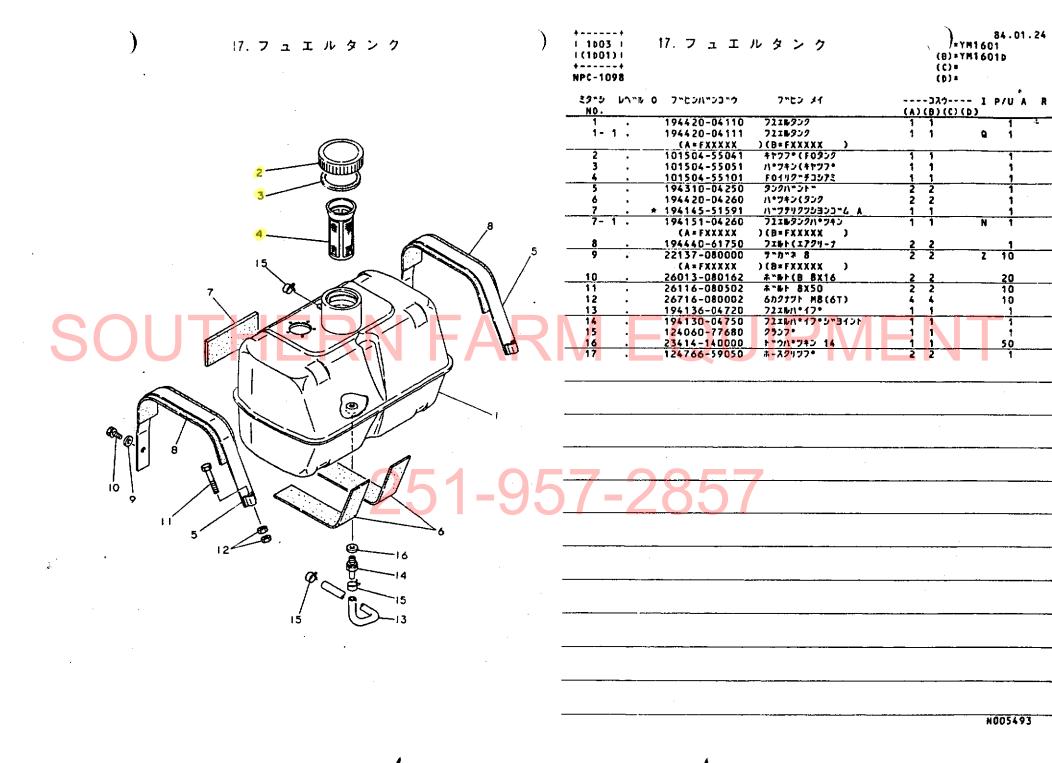

ヤンマー農機株式会社

|      | <b>6</b> 74                                           |                                                   |             |
|------|-------------------------------------------------------|---------------------------------------------------|-------------|
|      | <b>国</b> 次                                            | フロントアクスル部( 1 )                                    | 1E01        |
|      |                                                       | 斑目No 摄 目 名 株                                      | ロケーション      |
|      |                                                       | 19. フロントブラケット                                     | 1E02        |
|      | ご注文について······ 1A02                                    | 20. フロントブラケット                                     | 1E03        |
|      |                                                       | 21.センタピン                                          | 1E04        |
|      | 任                                                     | 22.キ ン グ ピ ン                                      | 1E05        |
| 1    |                                                       | 23.ナックルアーム 1                                      | 1E06        |
|      |                                                       | 24. ナックルアーム 2                                     | 1E07        |
|      |                                                       | 25. フロントホイルタイヤ                                    | 1E08        |
| SO   | エンジン部(3T75U形)1B01 環日名称 ロケーション                         | フロントアクルス部(2) ···································· |             |
|      | 1.シリンダブロック····································        | 27. プロペラシャフト                                      | 1F03        |
|      | 2. ギ ヤ ケ ー ス1804,1805                                 | 28. センタボックス                                       | 1F04        |
|      | 3.シリンダヘッド1806,1807                                    | 29 フロントギヤケース                                      | 1F05        |
|      | 4. エアクリーナ・サイレンサ・・・・・・・・1808                           | 30. フロントシャフト                                      | iF06        |
|      | 5.カムシャフト1809                                          | 31. フロントホイルタイヤ                                    |             |
|      | 6. クランクシャフト····································       | 32. ステアリングギャ                                      | 1F08        |
|      | 7.ピストン・コネクティングロッド・・・・・・・・・・・・・・・・・・・・・・・・・・・・・・・・・・・・ | 33. F 7 7 7 0 7 F                                 | 1F09        |
|      | 8. 潤 清 油 茶 統                                          | トランスミッション部                                        | 1G0         |
|      | 9.冷却水系就1813,1814                                      | 34.クラッチハウジング                                      | 1G02        |
|      | 10. F. ひ、噴射ポンプ1815                                    | 35. クラッチディスク                                      | 1G03        |
| (A). | 11.F 0 #1B16                                          | 36. ミッションケース                                      | 1604        |
|      |                                                       | 37. ミッションケース                                      | ······ 1G05 |
|      | 12. 燃料油系統                                             | 38. センタブレート                                       | 1606        |
|      | 13.調 速 装 置                                            | 39. メーンシャフト                                       | 1G07        |
|      | 14. 電 気 始 動 装 置··································     | 40. カウンタシャフト                                      | 1G08        |
|      | 15.サーモスタート装置1C06                                      | 41、P.T.O.駆動シャフト···············                    | 1G09        |
|      | エンジンコントロール部 1001                                      | 42.主 变 速                                          | 1G10        |
|      | 16.アクセルレバー1002                                        | 43 . 蔚                                            | 1G11        |
|      | 17.フュェルタンク1003                                        | 44.P.T.O.変速···································    | ······1G12  |
|      | 18.ベルトカバー1004                                         | 45. フロ <mark>ントドライブ</mark>                        | 1G13        |