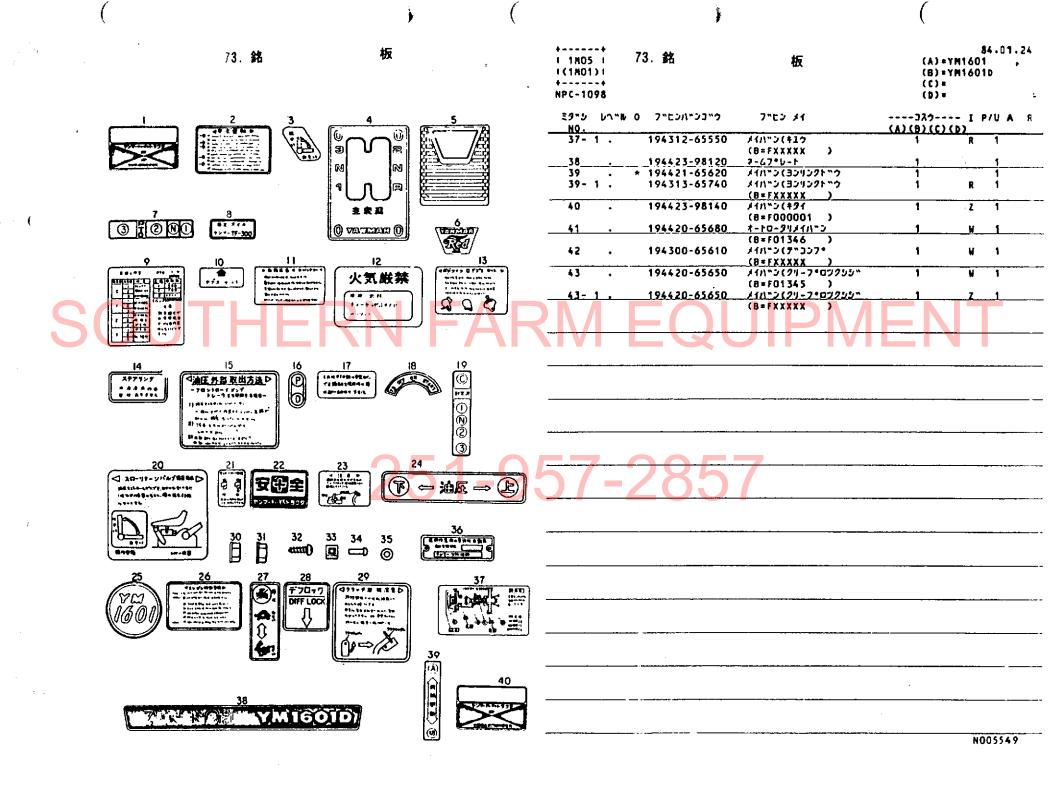

| リヤアクスル部                                          | 1H01        | 全農・銘板                                   | 1M01                                   |
|--------------------------------------------------|-------------|-----------------------------------------|----------------------------------------|
| 項目166 項目名称                                       | ロケーション      | 项目100 项目名称                              | ロケーション                                 |
| 46.リングギヤ                                         | 1H02        | 72. 銘 板                                 | 1M02,1M03                              |
| 47.リングギャー・・・・・・・・・・・・・・・・・・・・・・・・・・・・・・・・・・・・    | 1H03        | 73. 銘 板                                 | 1M04.1M05                              |
| 48. リヤアクスルケース                                    |             | オプション                                   | 2A01                                   |
| 49.リャハウジング                                       |             | 74.トップリンク                               | 2A 02                                  |
| 50.リヤホイルタイヤ                                      |             | 75.リフトリンク                               | 2A 03                                  |
| 50. リャネィルタイヤ···································· |             | 76.ロ ア リ ン ク                            | 2A 04                                  |
| - · · · · · · · · · · · · · · · · · · ·          |             | ロータリ部(RC1503形) ····                     | 2B01                                   |
| 52. ブレーキペダル                                      |             | 77、銘 板                                  | 2B 02                                  |
| 油圧コントロール部                                        |             | 78. ドライブシャフト                            | 28 03                                  |
| 53.油圧シリンダケース                                     |             | 79. メ ー ン ビ ー ム                         | 2B 04                                  |
| 54.リフトクランク                                       | 1103        | 80.ロータドライブ                              | ·······2805                            |
| 55. コントロールパルブ                                    | 1 I 04      | 81. 2 0 2 0 - 3                         | 2B06                                   |
| 56. リリーフパルブ                                      | 1105        | 82.ロータシャフト                              | 2B 07                                  |
| 57、油圧コントロール                                      | 11 06,11 07 | 83. アッパアーム                              | 2B 08                                  |
| 58.油圧パイピング                                       | 80 1 [      | 84. ロータリカバー                             | 2B 09                                  |
| 電装品部                                             | 1J01        | 85. ロータリリヤカバー                           | 2B 10,2B 11                            |
| 59. ワイヤハーネス                                      |             | 86. デ プ ス フ レ ー ム                       | 2812,2813                              |
|                                                  | 1J03        | 87.デ ブ ス ビ ー ム                          | 2814                                   |
| 61.ランプ・メータ                                       |             | 88.ゲージホイル                               | 2B15                                   |
| #装品部····································         |             | 69. トップリンクヒッチ                           | 2B16                                   |
| ****                                             |             | 90.延長 爪 軩                               | p 2C01                                 |
| 62.ボ ン ネ ッ ト                                     |             | 91、延長カバー                                | 2C02                                   |
| 63. ダッシュボード                                      | · ·         |                                         | 2C03                                   |
| 64.フェンダ                                          | 1K05        |                                         | 2D01                                   |
| - 65.ス テ ッ ブ                                     | 1K06,1K07   |                                         | 2D02                                   |
| 66.シ - ト                                         | 1K08        | •                                       | 2D03                                   |
| ·<br>67.銘 板····································  | 1K09,1K10   |                                         | 2D04                                   |
| 68.銘 板                                           | 1K11.1K12   |                                         | 2D05                                   |
| 標準付属品部                                           | 1L01        |                                         | 2D96                                   |
| 69.ドローバヒッチ                                       |             |                                         | ······································ |
| 70. バランスウェイト                                     |             |                                         | 2008                                   |
|                                                  |             | , , , , , , , , , , , , , , , , , , , , | 2009                                   |
| 71 . スタンタードツール                                   | L U4        | 100. 7 9 75 7 - 13                      | 250,                                   |