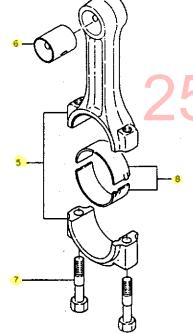

## エンジン部(3T75U形)

| 項目No. | 項目名称          | ロケーション                                  |
|-------|---------------|-----------------------------------------|
| 1.    | シリンダブロッ       | ク······ 1B02,1B03                       |
| 2.    | ギヤケー          | ス······ 1B04,1B05                       |
| 3.    | シリンダヘッ        | ۶۰۰۰۰۰۰۰۰۰۰۰۰۰۰۰۰۰۰۰۰۰۰۰۰۰۰۰۰۰۰۰۰۰۰۰۰   |
| 4.    | エアクリーナ・サイレン   | ンサ······· 1B08                          |
| 5.    | カムシャフ         | ኑ······ 1B09                            |
| 6.    | クランクシャフ       | ۱B10                                    |
| 7.    | ビストン・コネクティングロ | ッド······· 1B11                          |
| 8.    | 潤滑油系          | 統······· 1B12                           |
| 9.    | 冷却水系          | 統······· 1B13,1B14                      |
| 10.   | F.O.噴射ポン      | プ······ 1B1 <i>5</i>                    |
|       | 燃料油系          | 弁····································   |
|       |               | 置··································1C05 |
|       |               | 置········1C06                           |