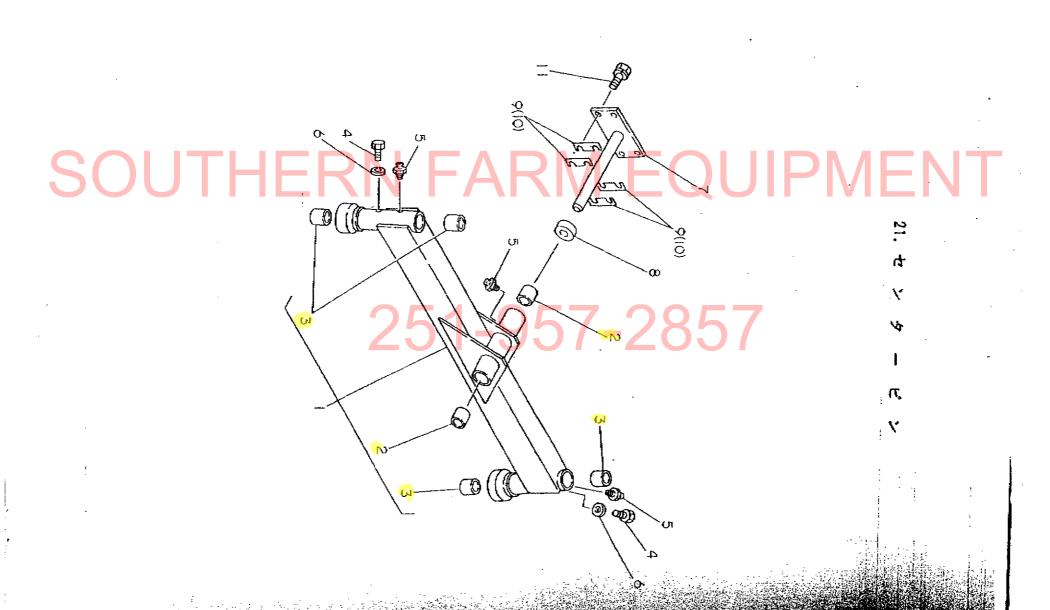

ヤンマー農機株式会社

|      | <b>6</b> 74                                           |                                                   |             |
|------|-------------------------------------------------------|---------------------------------------------------|-------------|
|      | <b>国</b> 次                                            | フロントアクスル部( 1 )                                    | 1E01        |
|      |                                                       | 斑目No 摄 目 名 株                                      | ロケーション      |
|      |                                                       | 19. フロントブラケット                                     | 1E02        |
|      | ご注文について······ 1A02                                    | 20. フロントブラケット                                     | 1E03        |
|      |                                                       | 21.センタピン                                          | 1E04        |
|      | 任                                                     | 22.キ ン グ ピ ン                                      | 1E05        |
| 1    |                                                       | 23.ナックルアーム 1                                      | 1E06        |
|      |                                                       | 24. ナックルアーム 2                                     | 1E07        |
|      |                                                       | 25. フロントホイルタイヤ                                    | 1E08        |
| SO   | エンジン部(3T75U形)1B01 環日名称 ロケーション                         | フロントアクルス部(2) ···································· |             |
|      | 1.シリンダブロック····································        | 27. プロペラシャフト                                      | 1F03        |
|      | 2. ギ ヤ ケ ー ス1804,1805                                 | 28. センタボックス                                       | 1F04        |
|      | 3.シリンダヘッド1806,1807                                    | 29 フロントギヤケース                                      | 1F05        |
|      | 4. エアクリーナ・サイレンサ・・・・・・・・1808                           | 30. フロントシャフト                                      | iF06        |
|      | 5.カムシャフト1809                                          | 31. フロントホイルタイヤ                                    |             |
|      | 6. クランクシャフト····································       | 32. ステアリングギャ                                      | 1F08        |
|      | 7.ピストン・コネクティングロッド・・・・・・・・・・・・・・・・・・・・・・・・・・・・・・・・・・・・ | 33. F 7 7 7 0 7 F                                 | 1F09        |
|      | 8. 潤 清 油 茶 統                                          | トランスミッション部                                        | 1G0         |
|      | 9.冷却水系就1813,1814                                      | 34.クラッチハウジング                                      | 1G02        |
|      | 10. F. ひ、噴射ポンプ1815                                    | 35. クラッチディスク                                      | 1G03        |
| (A). | 11.F 0 #1B16                                          | 36. ミッションケース                                      | 1604        |
|      |                                                       | 37. ミッションケース                                      | ······ 1G05 |
|      | 12. 燃料油系統                                             | 38. センタブレート                                       | 1606        |
|      | 13.調 速 装 置                                            | 39. メーンシャフト                                       | 1G07        |
|      | 14. 電 気 始 動 装 置··································     | 40. カウンタシャフト                                      | 1G08        |
|      | 15.サーモスタート装置1C06                                      | 41、P.T.O.駆動シャフト···············                    | 1G09        |
|      | エンジンコントロール部 1001                                      | 42.主 变 速                                          | 1G10        |
|      | 16.アクセルレバー1002                                        | 43 . 蔚                                            | 1G11        |
|      | 17.フュェルタンク1003                                        | 44.P.T.O.変速···································    | ······1G12  |
|      | 18.ベルトカバー1004                                         | 45. フロ <mark>ントドライブ</mark>                        | 1G13        |