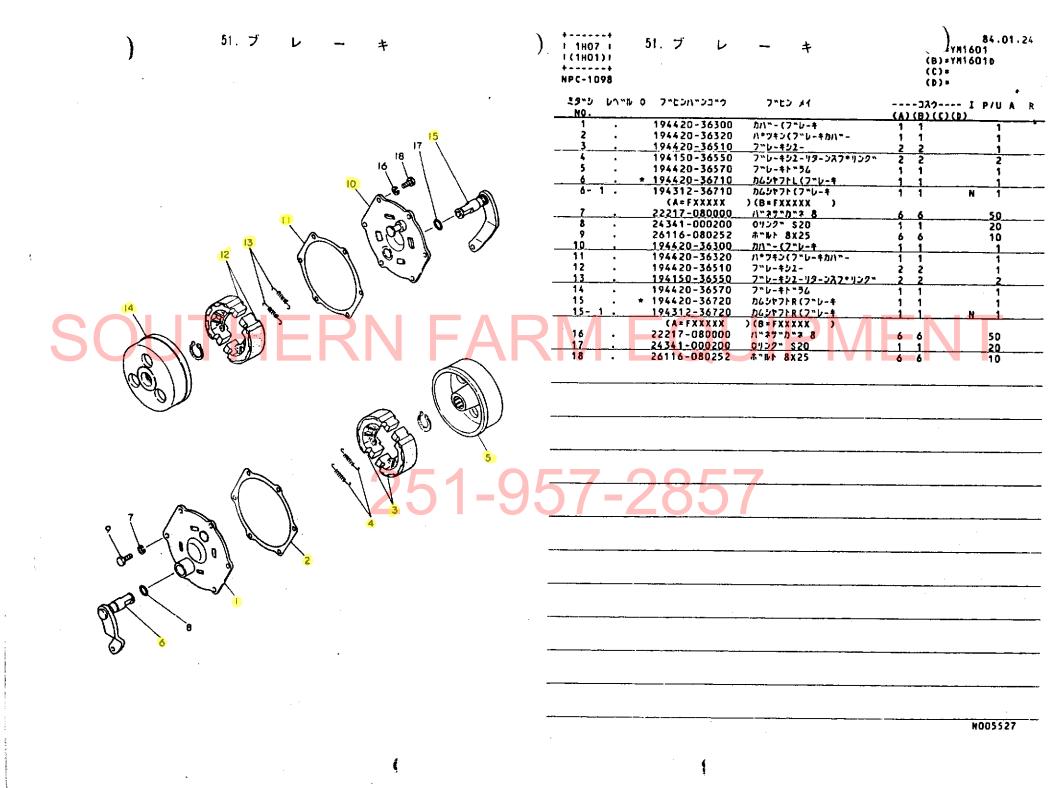

|



50. リヤホイルタイヤ 50. リヤホイルタイヤ 84.01.24 1 1H06 I (A)=YM16D1 1 (1H01) I (B) \*YM1601p **+----**(C)= NPC-1098 (0)\* ミタッシ レヘッル ローフッヒンハッンコック ファセン メイ ---- I P/U A R (A) (B) (C) (b) 194420-33500 ファイナルキット 2 2 194420-34100 リヤアクスルシヤフト 2 2 194420-34210 CA=FIXXXX )(B=FXXXXX ) 22242-000450 シャクヨウスナツフ・リングへ 45 10 22242-000450 (A=FXXXXX )(8=FXXXXX 24101-062094 ホ"ールヘ"アリンク"6209 4 4 194130-34180 #\*#r 16x30 12 12 22217-160000 ハッマサッカッネ16 12 12 20 794420-34700 リヤネイルタイヤレ シクミ 1 1 194420-34900 2178.3-22(H CMP 10 194190-34710 £1-7" 8-22 11 194420-34910 911 194190-34800 #1# (W-7X22W) 794420-34800 リヤホイルタイヤR シクミ 194420-34900 9118.3-22(H CMP 194190-34710 £1-7" 8-22 16 194420-34910 911 17 194190-34800 #16(W-7X22W) 1 1 I 18 194447-14180 31-7"SL 525718 (A=FXXXXX )(B=FXXXXX )



| , , , , , , , , , , , , , , , , , , , | •                                            | , , , , , , , , , , , , , , , , , , ,                                                       | ŕ                                                  |
|---------------------------------------|----------------------------------------------|---------------------------------------------------------------------------------------------|----------------------------------------------------|
| 52. ブレーキペダル                           | ++<br>1 1H08 1<br>1(1H01)1<br>++<br>NPC-1098 | 52. ブレーキペダル                                                                                 | 84.01<br>(A)=YM1601<br>(B)=YM1601D<br>(C)=<br>(D)= |
|                                       |                                              | ס