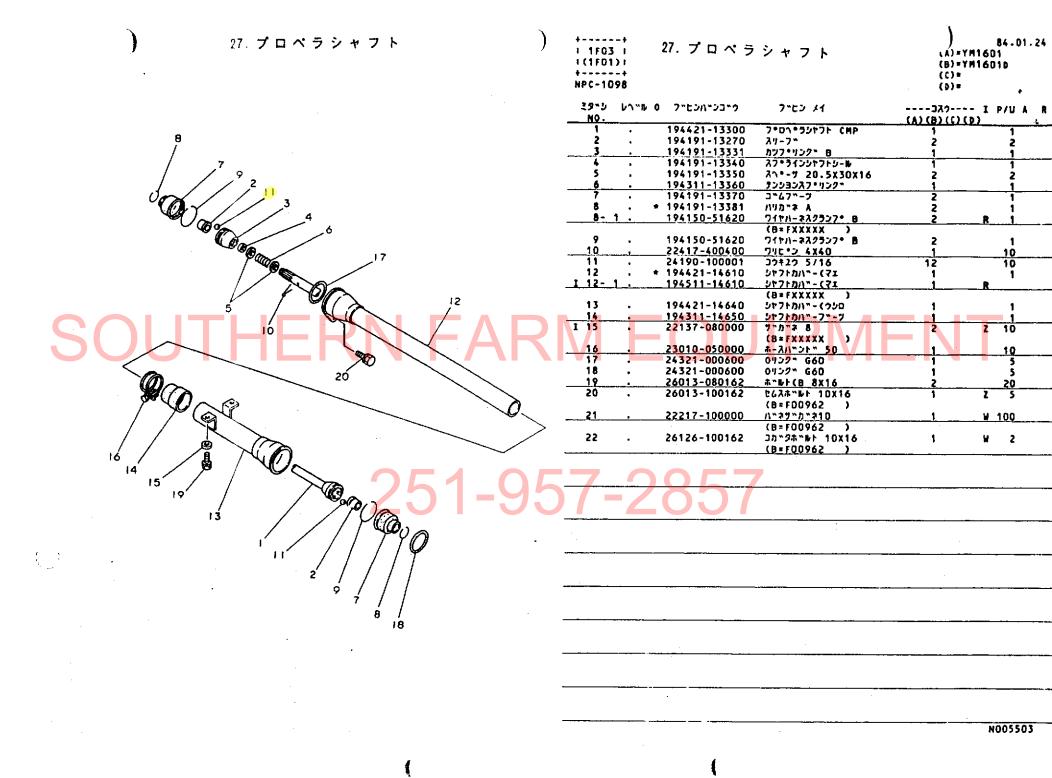

ッショック フ"ヒン メイ ---- I P/U:A R (A) (B) (C) (b) 194191-13882 リング"キ"ヤコンフ・リート 194190-31490 マキフペツシユ <u> 194191-13530</u> ナーハ・ローラヘッアリンクッ 194191-13540 キャツスルナツト 194191-13671 1185-805- 28X40X12 194191-13770 37ツチョウセイン6 A 194191-13780 37ツチ3ウセツシム B 22417-250400 7リヒ・ン 2.5X 40 30 24101-060094 <u> ጎግንሃን2ግ 6009</u> 24311-000210 10 0リング" P-21 5 11 24341-000250 0122" \$25 10 194190-32100 テッフケース シクミ 13 194190-31490 マキフャツシェ 194420-31800 プップヒ \*ニオン 194420-31850 **ラッフと \*ニオンライナ** 16 194300-31610 テッフサイトペキッセライナー 17 194420-31510 プップサイトッキット 2 \* 194190-31821 18 <u>ラッフじゅニオンシャフト</u> 18- 1 194420-31820 プッフヒ きニオンシャフト 16 (B=FXXXXX ) 12 22351-040025 0-NC\*> 4X25 20 22351-080018 ロールヒ\*ン 8×18 10 21 24101-060094 **ヘッアリンクへ 6009** \* 26450-080202 6<u>077777</u>44"WF 8x20 I 22- 1 . 26450-080182 6027174#"WF 8X18 (B=FXXXXX 6(7)



| 28 センタボックス