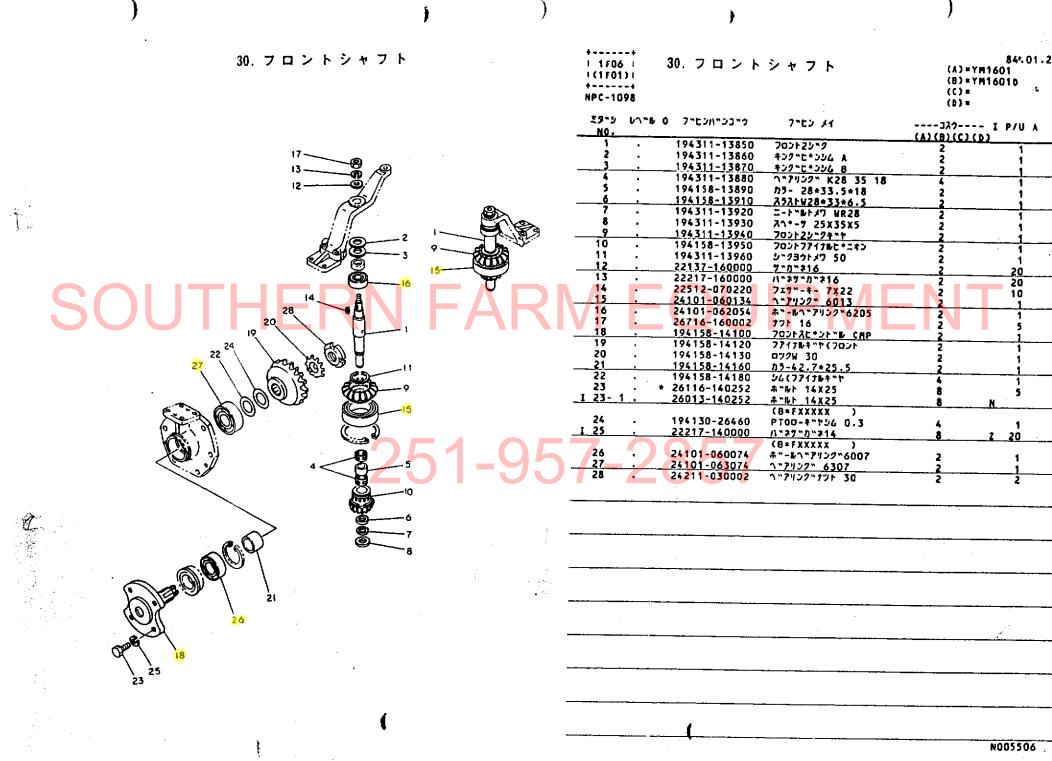

| <del></del>                                    |                                              |                                                                           |                                         |
|                |            |                                       |                                                | <del> </del>                                 |                                                                           | · · · · · · · · · · · · · · · · · · ·   |
|                |            |                                       |                                                |                                              |                                                                           |                                         |



31. フロントホイルタイヤ

| ミクトシ    | ሆንግዜ O | フッピンハッンコック   | フッピン メイ<br>     | (A)(B)(C)(D)  |
|---------|--------|--------------|-----------------|---------------|
| <u></u> | •      | 794421-14700 | フロントホイルタイヤレ シクミ | 1 1           |
| ,       | •      | 194158-14700 | #4#DC4JA#14WCMP | 1 1           |
| 3       | • •    | 194421-14800 | 9175-14 CMP     |               |
| 4       |        | 194421-14810 | 917             | 1 1           |
| 5       |        | 194191-14820 | 71-7"           |               |
| 6       |        | 794421-14800 | フロントホイルタイヤR シクミ |               |
| 7       |        | 194158-14700 | #4MDC4JA+14WCMP | :             |
| 8       | • •    | 194421-14800 | 9175-14 CMP     | 4             |
| 9       |        | 194421-14810 | 311             | _ <del></del> |
| 10      |