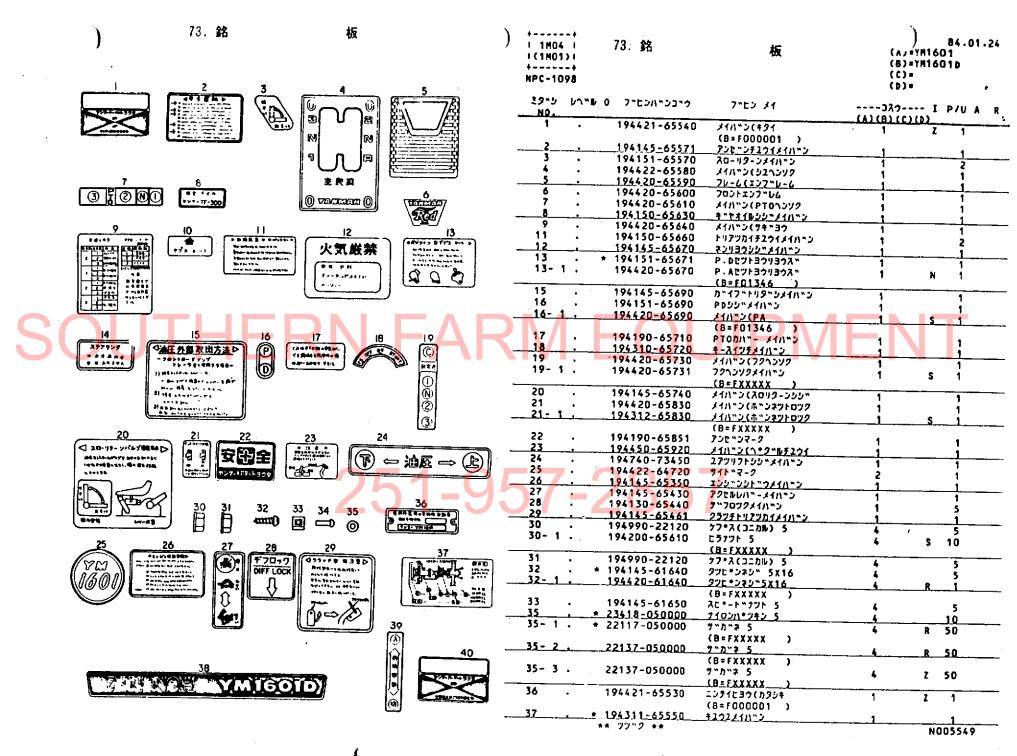

| リヤアクスル部                                          | 1H01        | 全農・銘板                                   | 1M01                                   |
|--------------------------------------------------|-------------|-----------------------------------------|----------------------------------------|
| 項目166 項目名称                                       | ロケーション      | 项目100 项目名称                              | ロケーション                                 |
| 46.リングギヤ                                         | 1H02        | 72. 銘 板                                 | 1M02,1M03                              |
| 47.リングギャー・・・・・・・・・・・・・・・・・・・・・・・・・・・・・・・・・・・・    | 1H03        | 73. 銘 板                                 | 1M04.1M05                              |
| 48. リヤアクスルケース                                    |             | オプション                                   | 2A01                                   |
| 49.リャハウジング                                       |             | 74.トップリンク                               | 2A 02                                  |
| 50.リヤホイルタイヤ                                      |             | 75.リフトリンク                               | 2A 03                                  |
| 50. リャネィルタイヤ···································· |             | 76.ロ ア リ ン ク                            | 2A 04                                  |
| - · · · · · · · · · · · · · · · · · · ·          |             | ロータリ部(RC1503形) ····                     | 2B01                                   |
| 52. ブレーキペダル                                      |             | 77、銘 板                                  | 2B 02                                  |
| 油圧コントロール部                                        |             | 78. ドライブシャフト                            | 28 03                                  |
| 53.油圧シリンダケース                                     |             | 79. メ ー ン ビ ー ム                         | 2B 04                                  |
| 54.リフトクランク                                       | 1103        | 80.ロータドライブ                              | ·······2805                            |
| 55. コントロールパルブ                                    | 1 I 04      | 81. 2 0 2 0 - 3                         | 2B06                                   |
| 56. リリーフパルブ                                      | 1105        | 82.ロータシャフト                              | 2B 07                                  |
| 57、油圧コントロール                                      | 11 06,11 07 | 83. アッパアーム                              | 2B 08                                  |
| 58.油圧パイピング                                       | 80 1 [      | 84. ロータリカバー                             | 2B 09                                  |
| 電装品部                                             | 1J01        | 85. ロータリリヤカバー                           | 2B 10,2B 11                            |
| 59. ワイヤハーネス                                      |             | 86. デ プ ス フ レ ー ム                       | 2812,2813                              |
|                                                  | 1J03        | 87.デ ブ ス ビ ー ム                          | 2814                                   |
| 61.ランプ・メータ                                       |             | 88.ゲージホイル                               | 2B15                                   |
| #装品部····································         |             | 69. トップリンクヒッチ                           | 2B16                                   |
| ****                                             |             | 90.延長 爪 軩                               | p 2C01                                 |
| 62.ボ ン ネ ッ ト                                     |             | 91、延長カバー                                | 2C02                                   |
| 63. ダッシュボード                                      | · ·         |                                         | 2C03                                   |
| 64.フェンダ                                          | 1K05        |                                         | 2D01                                   |
| - 65.ス テ ッ ブ                                     | 1K06,1K07   |                                         | 2D02                                   |
| 66.シ - ト                                         | 1K08        | •                                       | 2D03                                   |
| ·<br>67.銘 板····································  | 1K09,1K10   |                                         | 2D04                                   |
| 68.銘 板                                           | 1K11.1K12   |                                         | 2D05                                   |
| 標準付属品部                                           | 1L01        |                                         | 2D96                                   |
| 69.ドローバヒッチ                                       |             |                                         | ······································ |
| 70. バランスウェイト                                     |             |                                         | 2008                                   |
|                                                  |             | , , , , , , , , , , , , , , , , , , , , | 2009                                   |
| 71 . スタンタードツール                                   | L U4        | 100. 7 9 75 7 - 13                      | 250,                                   |