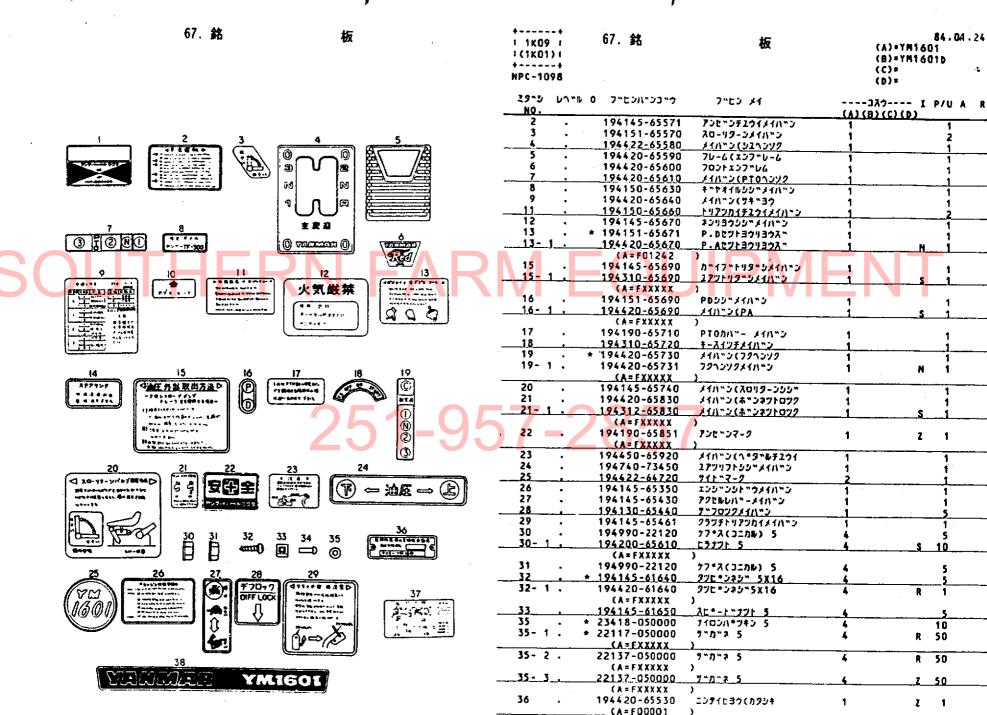

| リヤアクスル部                                          | 1H01        | 全農・銘板                                   | 1M01                                   |
|--------------------------------------------------|-------------|-----------------------------------------|----------------------------------------|
| 項目166 項目名称                                       | ロケーション      | 项目100 项目名称                              | ロケーション                                 |
| 46.リングギヤ                                         | 1H02        | 72. 銘 板                                 | 1M02,1M03                              |
| 47.リングギャー・・・・・・・・・・・・・・・・・・・・・・・・・・・・・・・・・・・・    | 1H03        | 73. 銘 板                                 | 1M04.1M05                              |
| 48. リヤアクスルケース                                    |             | オプション                                   | 2A01                                   |
| 49.リャハウジング                                       |             | 74.トップリンク                               | 2A 02                                  |
| 50.リヤホイルタイヤ                                      |             | 75.リフトリンク                               | 2A 03                                  |
| 50. リャネィルタイヤ···································· |             | 76.ロ ア リ ン ク                            | 2A 04                                  |
| - · · · · · · · · · · · · · · · · · · ·          |             | ロータリ部(RC1503形) ····                     | 2B01                                   |
| 52. ブレーキペダル                                      |             | 77、銘 板                                  | 2B 02                                  |
| 油圧コントロール部                                        |             | 78. ドライブシャフト                            | 28 03                                  |
| 53.油圧シリンダケース                                     |             | 79. メ ー ン ビ ー ム                         | 2B 04                                  |
| 54.リフトクランク                                       | 1103        | 80.ロータドライブ                              | ·······2805                            |
| 55. コントロールパルブ                                    | 1 I 04      | 81. 2 0 2 0 - 3                         | 2B06                                   |
| 56. リリーフパルブ                                      | 1105        | 82.ロータシャフト                              | 2B 07                                  |
| 57、油圧コントロール                                      | 11 06,11 07 | 83. アッパアーム                              | 2B 08                                  |
| 58.油圧パイピング                                       | 80 1 [      | 84. ロータリカバー                             | 2B 09                                  |
| 電装品部                                             | 1J01        | 85. ロータリリヤカバー                           | 2B 10,2B 11                            |
| 59. ワイヤハーネス                                      |             | 86. デ プ ス フ レ ー ム                       | 2812,2813                              |
|                                                  | 1J03        | 87.デ ブ ス ビ ー ム                          | 2814                                   |
| 61.ランプ・メータ                                       |             | 88.ゲージホイル                               | 2B15                                   |
| #装品部····································         |             | 69. トップリンクヒッチ                           | 2B16                                   |
| ****                                             |             | 90.延長 爪 軩                               | p 2C01                                 |
| 62.ボ ン ネ ッ ト                                     |             | 91、延長カバー                                | 2C02                                   |
| 63. ダッシュボード                                      | · ·         |                                         | 2C03                                   |
| 64.フェンダ                                          | 1K05        |                                         | 2D01                                   |
| - 65.ス テ ッ ブ                                     | 1K06,1K07   |                                         | 2D02                                   |
| 66.シ - ト                                         | 1K08        | •                                       | 2D03                                   |
| ·<br>67.銘 板····································  | 1K09,1K10   |                                         | 2D04                                   |
| 68.銘 板                                           | 1K11.1K12   |                                         | 2D05                                   |
| 標準付属品部                                           | 1L01        |                                         | 2D96                                   |
| 69.ドローバヒッチ                                       |             |                                         | ······································ |
| 70. バランスウェイト                                     |             |                                         | 2008                                   |
|                                                  |             | , , , , , , , , , , , , , , , , , , , , | 2009                                   |
| 71 . スタンタードツール                                   | L U4        | 100. 7 9 75 7 - 13                      | 250,                                   |