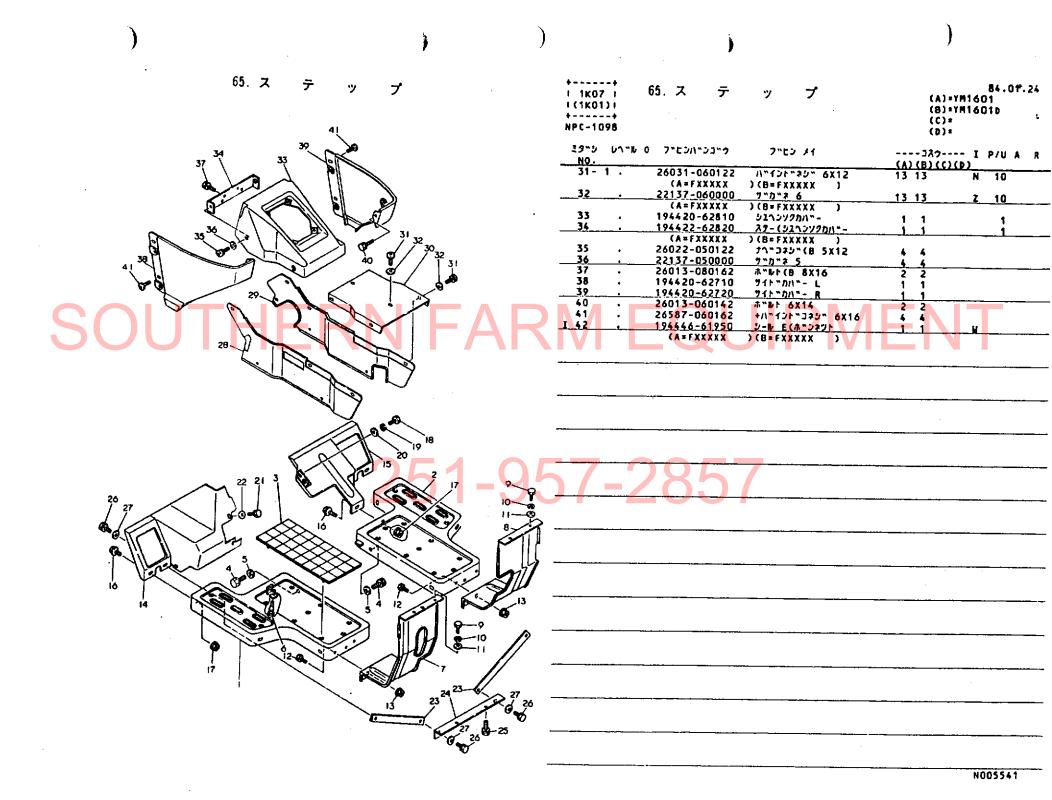

| リヤアクスル部                                          | 1H01        | 全農・銘板                                   | 1M01                                   |
|--------------------------------------------------|-------------|-----------------------------------------|----------------------------------------|
| 項目166 項目名称                                       | ロケーション      | 项目100 项目名称                              | ロケーション                                 |
| 46.リングギヤ                                         | 1H02        | 72. 銘 板                                 | 1M02,1M03                              |
| 47.リングギャー・・・・・・・・・・・・・・・・・・・・・・・・・・・・・・・・・・・・    | 1H03        | 73. 銘 板                                 | 1M04.1M05                              |
| 48. リヤアクスルケース                                    |             | オプション                                   | 2A01                                   |
| 49.リャハウジング                                       |             | 74.トップリンク                               | 2A 02                                  |
| 50.リヤホイルタイヤ                                      |             | 75.リフトリンク                               | 2A 03                                  |
| 50. リャネィルタイヤ···································· |             | 76.ロ ア リ ン ク                            | 2A 04                                  |
| - · · · · · · · · · · · · · · · · · · ·          |             | ロータリ部(RC1503形) ····                     | 2B01                                   |
| 52. ブレーキペダル                                      |             | 77、銘 板                                  | 2B 02                                  |
| 油圧コントロール部                                        |             | 78. ドライブシャフト                            | 28 03                                  |
| 53.油圧シリンダケース                                     |             | 79. メ ー ン ビ ー ム                         | 2B 04                                  |
| 54.リフトクランク                                       | 1103        | 80.ロータドライブ                              | ·······2805                            |
| 55. コントロールパルブ                                    | 1 I 04      | 81. 2 0 2 0 - 3                         | 2B06                                   |
| 56. リリーフパルブ                                      | 1105        | 82.ロータシャフト                              | 2B 07                                  |
| 57、油圧コントロール                                      | 11 06,11 07 | 83. アッパアーム                              | 2B 08                                  |
| 58.油圧パイピング                                       | 80 1 [      | 84. ロータリカバー                             | 2B 09                                  |
| 電装品部                                             | 1J01        | 85. ロータリリヤカバー                           | 2B 10,2B 11                            |
| 59. ワイヤハーネス                                      |             | 86. デ プ ス フ レ ー ム                       | 2812,2813                              |
|                                                  | 1J03        | 87.デ ブ ス ビ ー ム                          | 2814                                   |
| 61.ランプ・メータ                                       |             | 88.ゲージホイル                               | 2B15                                   |
| #装品部····································         |             | 69. トップリンクヒッチ                           | 2B16                                   |
| ****                                             |             | 90.延長 爪 軩                               | p 2C01                                 |
| 62.ボ ン ネ ッ ト                                     |             | 91、延長カバー                                | 2C02                                   |
| 63. ダッシュボード                                      | · ·         |                                         | 2C03                                   |
| 64.フェンダ                                          | 1K05        |                                         | 2D01                                   |
| - 65.ス テ ッ ブ                                     | 1K06,1K07   |                                         | 2D02                                   |
| 66.シ - ト                                         | 1K08        | •                                       | 2D03                                   |
| ·<br>67.銘 板····································  | 1K09,1K10   |                                         | 2D04                                   |
| 68.銘 板                                           | 1K11.1K12   |                                         | 2D05                                   |
| 標準付属品部                                           | 1L01        |                                         | 2D96                                   |
| 69.ドローバヒッチ                                       |             |                                         | ······································ |
| 70. バランスウェイト                                     |             |                                         | 2008                                   |
|                                                  |             | , , , , , , , , , , , , , , , , , , , , | 2009                                   |
| 71 . スタンタードツール                                   | L U4        | 100. 7 9 75 7 - 13                      | 250,                                   |