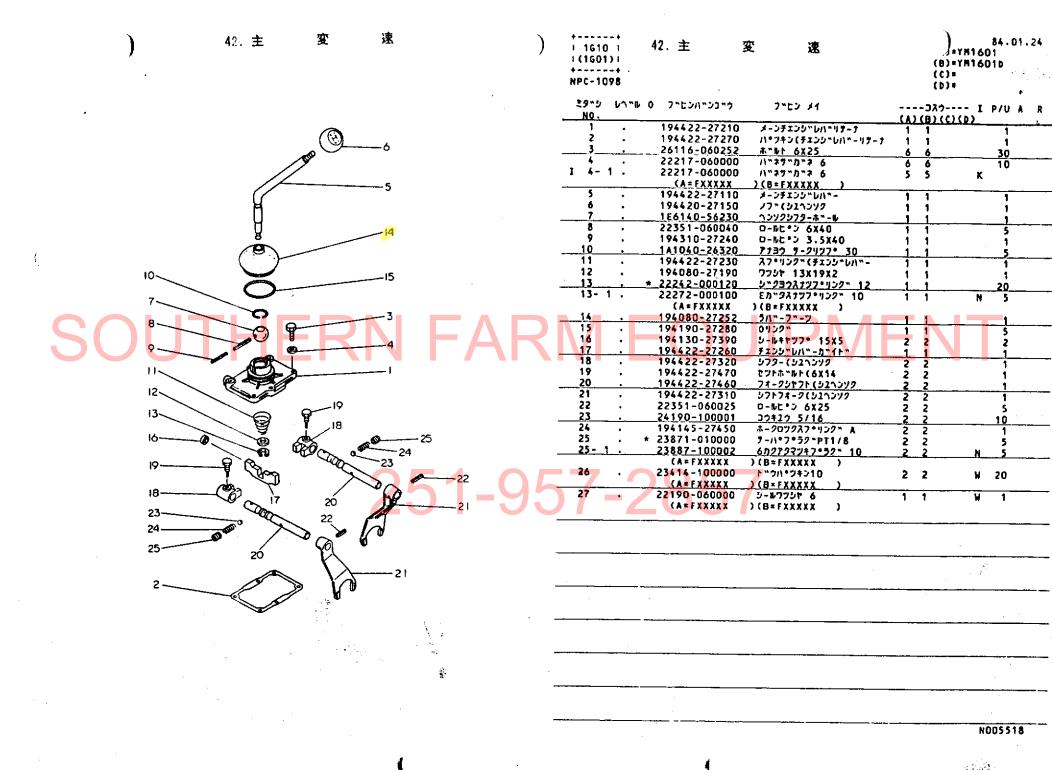

ヤンマー農機株式会社

|      | <b>6</b> 74                                           |                                                   |             |
|------|-------------------------------------------------------|---------------------------------------------------|-------------|
|      | <b>国</b> 次                                            | フロントアクスル部( 1 )                                    | 1E01        |
|      |                                                       | 斑目No 摄 目 名 株                                      | ロケーション      |
|      |                                                       | 19. フロントブラケット                                     | 1E02        |
|      | ご注文について······ 1A02                                    | 20. フロントブラケット                                     | 1E03        |
|      |                                                       | 21.センタピン                                          | 1E04        |
|      | 任                                                     | 22.キ ン グ ピ ン                                      | 1E05        |
| 1    |                                                       | 23.ナックルアーム 1                                      | 1E06        |
|      |                                                       | 24. ナックルアーム 2                                     | 1E07        |
|      |                                                       | 25. フロントホイルタイヤ                                    | 1E08        |
| SO   | エンジン部(3T75U形)1B01 環日名称 ロケーション                         | フロントアクルス部(2) ···································· |             |
|      | 1.シリンダブロック····································        | 27. プロペラシャフト                                      | 1F03        |
|      | 2. ギ ヤ ケ ー ス1804,1805                                 | 28. センタボックス                                       | 1F04        |
|      | 3.シリンダヘッド1806,1807                                    | 29 フロントギヤケース                                      | 1F05        |
|      | 4. エアクリーナ・サイレンサ・・・・・・・・1808                           | 30. フロントシャフト                                      | iF06        |
|      | 5.カムシャフト1809                                          | 31. フロントホイルタイヤ                                    |             |
|      | 6. クランクシャフト····································       | 32. ステアリングギャ                                      | 1F08        |
|      | 7.ピストン・コネクティングロッド・・・・・・・・・・・・・・・・・・・・・・・・・・・・・・・・・・・・ | 33. F 7 7 7 0 7 F                                 | 1F09        |
|      | 8. 潤 清 油 茶 統                                          | トランスミッション部                                        | 1G0         |
|      | 9.冷却水系就1813,1814                                      | 34.クラッチハウジング                                      | 1G02        |
|      | 10. F. ひ、噴射ポンプ1815                                    | 35. クラッチディスク                                      | 1G03        |
| (A). | 11.F 0 #1B16                                          | 36. ミッションケース                                      | 1604        |
|      |                                                       | 37. ミッションケース                                      | ······ 1G05 |
|      | 12. 燃料油系統                                             | 38. センタブレート                                       | 1606        |
|      | 13.調 速 装 置                                            | 39. メーンシャフト                                       | 1G07        |
|      | 14. 電 気 始 動 装 置··································     | 40. カウンタシャフト                                      | 1G08        |
|      | 15.サーモスタート装置1C06                                      | 41、P.T.O.駆動シャフト···············                    | 1G09        |
|      | エンジンコントロール部 1001                                      | 42.主 变 速                                          | 1G10        |
|      | 16.アクセルレバー1002                                        | 43 . 蔚                                            | 1G11        |
|      | 17.フュェルタンク1003                                        | 44.P.T.O.変速···································    | ······1G12  |
|      | 18.ベルトカバー1004                                         | 45. フロ <mark>ントドライブ</mark>                        | 1G13        |