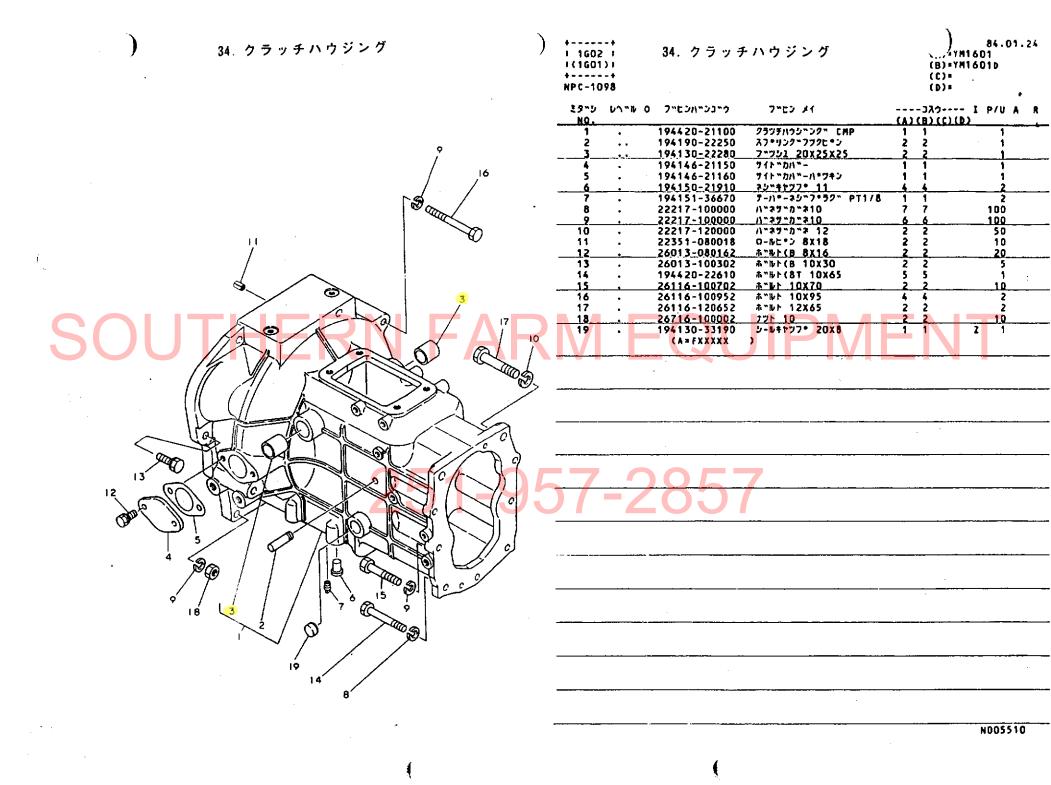

ヤンマー農機株式会社

|      | <b>6</b> 74                                           |                                                   |             |
|------|-------------------------------------------------------|---------------------------------------------------|-------------|
|      | <b>国</b> 次                                            | フロントアクスル部( 1 )                                    | 1E01        |
|      |                                                       | 斑目No 摄 目 名 株                                      | ロケーション      |
|      |                                                       | 19. フロントブラケット                                     | 1E02        |
|      | ご注文について······ 1A02                                    | 20. フロントブラケット                                     | 1E03        |
|      |                                                       | 21.センタピン                                          | 1E04        |
|      | 任                                                     | 22.キ ン グ ピ ン                                      | 1E05        |
| 1    |                                                       | 23.ナックルアーム 1                                      | 1E06        |
|      |                                                       | 24. ナックルアーム 2                                     | 1E07        |
|      |                                                       | 25. フロントホイルタイヤ                                    | 1E08        |
| SO   | エンジン部(3T75U形)1B01 環日名称 ロケーション                         | フロントアクルス部(2) ···································· |             |
|      | 1.シリンダブロック····································        | 27. プロペラシャフト                                      | 1F03        |
|      | 2. ギ ヤ ケ ー ス1804,1805                                 | 28. センタボックス                                       | 1F04        |
|      | 3.シリンダヘッド1806,1807                                    | 29 フロントギヤケース                                      | 1F05        |
|      | 4. エアクリーナ・サイレンサ・・・・・・・・1808                           | 30. フロントシャフト                                      | iF06        |
|      | 5.カムシャフト1809                                          | 31. フロントホイルタイヤ                                    |             |
|      | 6. クランクシャフト····································       | 32. ステアリングギャ                                      | 1F08        |
|      | 7.ピストン・コネクティングロッド・・・・・・・・・・・・・・・・・・・・・・・・・・・・・・・・・・・・ | 33. F 7 7 7 0 7 F                                 | 1F09        |
|      | 8. 潤 清 油 茶 統                                          | トランスミッション部                                        | 1G0         |
|      | 9.冷却水系就1813,1814                                      | 34.クラッチハウジング                                      | 1G02        |
|      | 10. F. ひ、噴射ポンプ1815                                    | 35. クラッチディスク                                      | 1G03        |
| (A). | 11.F 0 #1B16                                          | 36. ミッションケース                                      | 1604        |
|      |                                                       | 37. ミッションケース                                      | ······ 1G05 |
|      | 12. 燃料油系統                                             | 38. センタブレート                                       | 1606        |
|      | 13.調 速 装 置                                            | 39. メーンシャフト                                       | 1G07        |
|      | 14. 電 気 始 動 装 置··································     | 40. カウンタシャフト                                      | 1G08        |
|      | 15.サーモスタート装置1C06                                      | 41、P.T.O.駆動シャフト···············                    | 1G09        |
|      | エンジンコントロール部 1001                                      | 42.主 变 速                                          | 1G10        |
|      | 16.アクセルレバー1002                                        | 43 . 蔚                                            | 1G11        |
|      | 17.フュェルタンク1003                                        | 44.P.T.O.変速···································    | ······1G12  |
|      | 18.ベルトカバー1004                                         | 45. フロ <mark>ントドライブ</mark>                        | 1G13        |