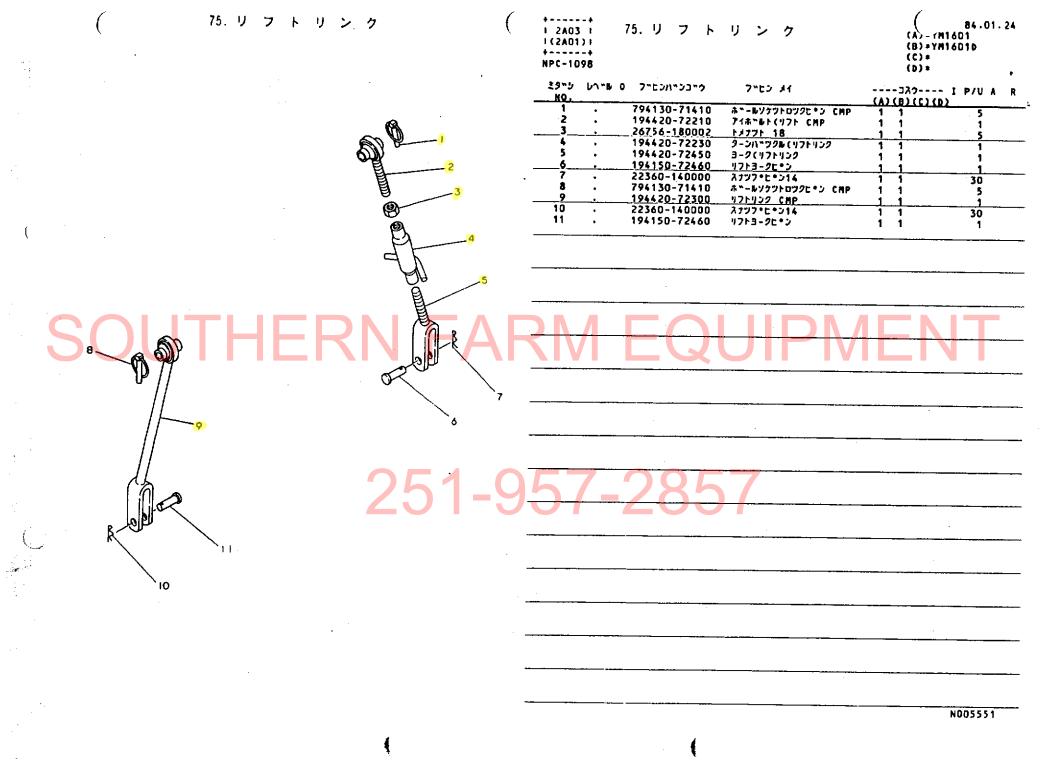

| リヤアクスル部                                          | 1H01        | 全農・銘板                                   | 1M01                                   |
|--------------------------------------------------|-------------|-----------------------------------------|----------------------------------------|
| 項目166 項目名称                                       | ロケーション      | 项目100 项目名称                              | ロケーション                                 |
| 46.リングギヤ                                         | 1H02        | 72. 銘 板                                 | 1M02,1M03                              |
| 47.リングギャー・・・・・・・・・・・・・・・・・・・・・・・・・・・・・・・・・・・・    | 1H03        | 73. 銘 板                                 | 1M04.1M05                              |
| 48. リヤアクスルケース                                    |             | オプション                                   | 2A01                                   |
| 49.リャハウジング                                       |             | 74.トップリンク                               | 2A 02                                  |
| 50.リヤホイルタイヤ                                      |             | 75.リフトリンク                               | 2A 03                                  |
| 50. リャネィルタイヤ···································· |             | 76.ロ ア リ ン ク                            | 2A 04                                  |
| - · · · · · · · · · · · · · · · · · · ·          |             | ロータリ部(RC1503形) ····                     | 2B01                                   |
| 52. ブレーキペダル                                      |             | 77、銘 板                                  | 2B 02                                  |
| 油圧コントロール部                                        |             | 78. ドライブシャフト                            | 28 03                                  |
| 53.油圧シリンダケース                                     |             | 79. メ ー ン ビ ー ム                         | 2B 04                                  |
| 54.リフトクランク                                       | 1103        | 80.ロータドライブ                              | ·······2805                            |
| 55. コントロールパルブ                                    | 1 I 04      | 81. 2 0 2 0 - 3                         | 2B06                                   |
| 56. リリーフパルブ                                      | 1105        | 82.ロータシャフト                              | 2B 07                                  |
| 57、油圧コントロール                                      | 11 06,11 07 | 83. アッパアーム                              | 2B 08                                  |
| 58.油圧パイピング                                       | 80 1 [      | 84. ロータリカバー                             | 2B 09                                  |
| 電装品部                                             | 1J01        | 85. ロータリリヤカバー                           | 2B 10,2B 11                            |
| 59. ワイヤハーネス                                      |             | 86. デ プ ス フ レ ー ム                       | 2812,2813                              |
|                                                  | 1J03        | 87.デ ブ ス ビ ー ム                          | 2814                                   |
| 61.ランプ・メータ                                       |             | 88.ゲージホイル                               | 2B15                                   |
| #装品部····································         |             | 69. トップリンクヒッチ                           | 2B16                                   |
| ****                                             |             | 90.延長 爪 軩                               | p 2C01                                 |
| 62.ボ ン ネ ッ ト                                     |             | 91、延長カバー                                | 2C02                                   |
| 63. ダッシュボード                                      | · ·         |                                         | 2C03                                   |
| 64.フェンダ                                          | 1K05        |                                         | 2D01                                   |
| - 65.ス テ ッ ブ                                     | 1K06,1K07   |                                         | 2D02                                   |
| 66.シ - ト                                         | 1K08        | •                                       | 2D03                                   |
| ·<br>67.銘 板····································  | 1K09,1K10   |                                         | 2D04                                   |
| 68.銘 板                                           | 1K11.1K12   |                                         | 2D05                                   |
| 標準付属品部                                           | 1L01        |                                         | 2D96                                   |
| 69.ドローバヒッチ                                       |             |                                         | ······································ |
| 70. バランスウェイト                                     |             |                                         | 2008                                   |
|                                                  |             | , , , , , , , , , , , , , , , , , , , , | 2009                                   |
| 71 . スタンタードツール                                   | L U4        | 100. 7 9 75 7 - 13                      | 250,                                   |