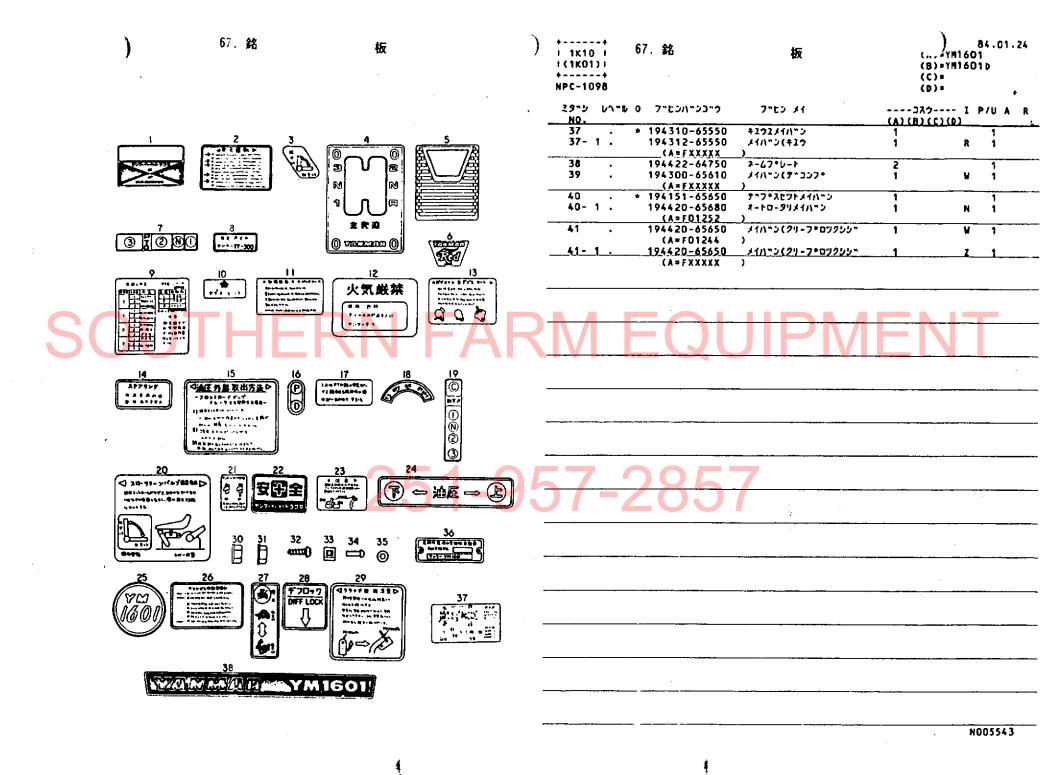

| リヤアクスル部                                          | 1H01        | 全農・銘板                                   | 1M01                                   |
|--------------------------------------------------|-------------|-----------------------------------------|----------------------------------------|
| 項目166 項目名称                                       | ロケーション      | 项目100 项目名称                              | ロケーション                                 |
| 46.リングギヤ                                         | 1H02        | 72. 銘 板                                 | 1M02,1M03                              |
| 47.リングギャー・・・・・・・・・・・・・・・・・・・・・・・・・・・・・・・・・・・・    | 1H03        | 73. 銘 板                                 | 1M04.1M05                              |
| 48. リヤアクスルケース                                    |             | オプション                                   | 2A01                                   |
| 49.リャハウジング                                       |             | 74.トップリンク                               | 2A 02                                  |
| 50.リヤホイルタイヤ                                      |             | 75.リフトリンク                               | 2A 03                                  |
| 50. リャネィルタイヤ···································· |             | 76.ロ ア リ ン ク                            | 2A 04                                  |
| - · · · · · · · · · · · · · · · · · · ·          |             | ロータリ部(RC1503形) ····                     | 2B01                                   |
| 52. ブレーキペダル                                      |             | 77、銘 板                                  | 2B 02                                  |
| 油圧コントロール部                                        |             | 78. ドライブシャフト                            | 28 03                                  |
| 53.油圧シリンダケース                                     |             | 79. メ ー ン ビ ー ム                         | 2B 04                                  |
| 54.リフトクランク                                       | 1103        | 80.ロータドライブ                              | ·······2805                            |
| 55. コントロールパルブ                                    | 1 I 04      | 81. 2 0 2 0 - 3                         | 2B06                                   |
| 56. リリーフパルブ                                      | 1105        | 82.ロータシャフト                              | 2B 07                                  |
| 57、油圧コントロール                                      | 11 06,11 07 | 83. アッパアーム                              | 2B 08                                  |
| 58.油圧パイピング                                       | 80 1 [      | 84. ロータリカバー                             | 2B 09                                  |
| 電装品部                                             | 1J01        | 85. ロータリリヤカバー                           | 2B 10,2B 11                            |
| 59. ワイヤハーネス                                      |             | 86. デ プ ス フ レ ー ム                       | 2812,2813                              |
|                                                  | 1J03        | 87.デ ブ ス ビ ー ム                          | 2814                                   |
| 61.ランプ・メータ                                       |             | 88.ゲージホイル                               | 2B15                                   |
| #装品部····································         |             | 69. トップリンクヒッチ                           | 2B16                                   |
| ****                                             |             | 90.延長 爪 軩                               | p 2C01                                 |
| 62.ボ ン ネ ッ ト                                     |             | 91、延長カバー                                | 2C02                                   |
| 63. ダッシュボード                                      | · ·         |                                         | 2C03                                   |
| 64.フェンダ                                          | 1K05        |                                         | 2D01                                   |
| - 65.ス テ ッ ブ                                     | 1K06,1K07   |                                         | 2D02                                   |
| 66.シ - ト                                         | 1K08        | •                                       | 2D03                                   |
| ·<br>67.銘 板····································  | 1K09,1K10   |                                         | 2D04                                   |
| 68.銘 板                                           | 1K11.1K12   |                                         | 2D05                                   |
| 標準付属品部                                           | 1L01        |                                         | 2D96                                   |
| 69.ドローバヒッチ                                       |             |                                         | ······································ |
| 70. バランスウェイト                                     |             |                                         | 2008                                   |
|                                                  |             | , , , , , , , , , , , , , , , , , , , , | 2009                                   |
| 71 . スタンタードツール                                   | L U4        | 100. 7 9 75 7 - 13                      | 250,                                   |