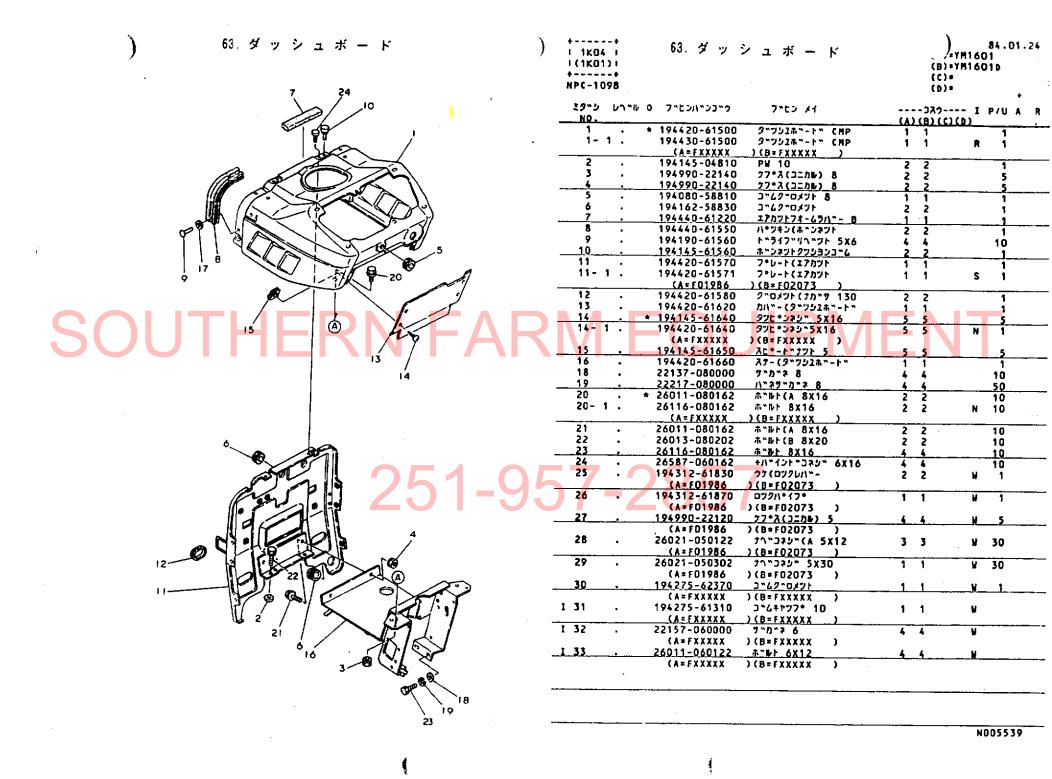

| リヤアクスル部                                          | 1H01        | 全農・銘板                                   | 1M01                                   |
|--------------------------------------------------|-------------|-----------------------------------------|----------------------------------------|
| 項目166 項目名称                                       | ロケーション      | 项目100 项目名称                              | ロケーション                                 |
| 46.リングギヤ                                         | 1H02        | 72. 銘 板                                 | 1M02,1M03                              |
| 47.リングギャー・・・・・・・・・・・・・・・・・・・・・・・・・・・・・・・・・・・・    | 1H03        | 73. 銘 板                                 | 1M04.1M05                              |
| 48. リヤアクスルケース                                    |             | オプション                                   | 2A01                                   |
| 49.リャハウジング                                       |             | 74.トップリンク                               | 2A 02                                  |
| 50.リヤホイルタイヤ                                      |             | 75.リフトリンク                               | 2A 03                                  |
| 50. リャネィルタイヤ···································· |             | 76.ロ ア リ ン ク                            | 2A 04                                  |
| - · · · · · · · · · · · · · · · · · · ·          |             | ロータリ部(RC1503形) ····                     | 2B01                                   |
| 52. ブレーキペダル                                      |             | 77、銘 板                                  | 2B 02                                  |
| 油圧コントロール部                                        |             | 78. ドライブシャフト                            | 28 03                                  |
| 53.油圧シリンダケース                                     |             | 79. メ ー ン ビ ー ム                         | 2B 04                                  |
| 54.リフトクランク                                       | 1103        | 80.ロータドライブ                              | ·······2805                            |
| 55. コントロールパルブ                                    | 1 I 04      | 81. 2 0 2 0 - 3                         | 2B06                                   |
| 56. リリーフパルブ                                      | 1105        | 82.ロータシャフト                              | 2B 07                                  |
| 57、油圧コントロール                                      | 11 06,11 07 | 83. アッパアーム                              | 2B 08                                  |
| 58.油圧パイピング                                       | 80 1 [      | 84. ロータリカバー                             | 2B 09                                  |
| 電装品部                                             | 1J01        | 85. ロータリリヤカバー                           | 2B 10,2B 11                            |
| 59. ワイヤハーネス                                      |             | 86. デ プ ス フ レ ー ム                       | 2812,2813                              |
|                                                  | 1J03        | 87.デ ブ ス ビ ー ム                          | 2814                                   |
| 61.ランプ・メータ                                       |             | 88.ゲージホイル                               | 2B15                                   |
| #装品部····································         |             | 69. トップリンクヒッチ                           | 2B16                                   |
| ****                                             |             | 90.延長 爪 軩                               | p 2C01                                 |
| 62.ボ ン ネ ッ ト                                     |             | 91、延長カバー                                | 2C02                                   |
| 63. ダッシュボード                                      | · ·         |                                         | 2C03                                   |
| 64.フェンダ                                          | 1K05        |                                         | 2D01                                   |
| - 65.ス テ ッ ブ                                     | 1K06,1K07   |                                         | 2D02                                   |
| 66.シ - ト                                         | 1K08        | •                                       | 2D03                                   |
| ·<br>67.銘 板····································  | 1K09,1K10   |                                         | 2D04                                   |
| 68.銘 板                                           | 1K11.1K12   |                                         | 2D05                                   |
| 標準付属品部                                           | 1L01        |                                         | 2D96                                   |
| 69.ドローバヒッチ                                       |             |                                         | ······································ |
| 70. バランスウェイト                                     |             |                                         | 2008                                   |
|                                                  |             | , , , , , , , , , , , , , , , , , , , , | 2009                                   |
| 71 . スタンタードツール                                   | L U4        | 100. 7 9 75 7 - 13                      | 250,                                   |