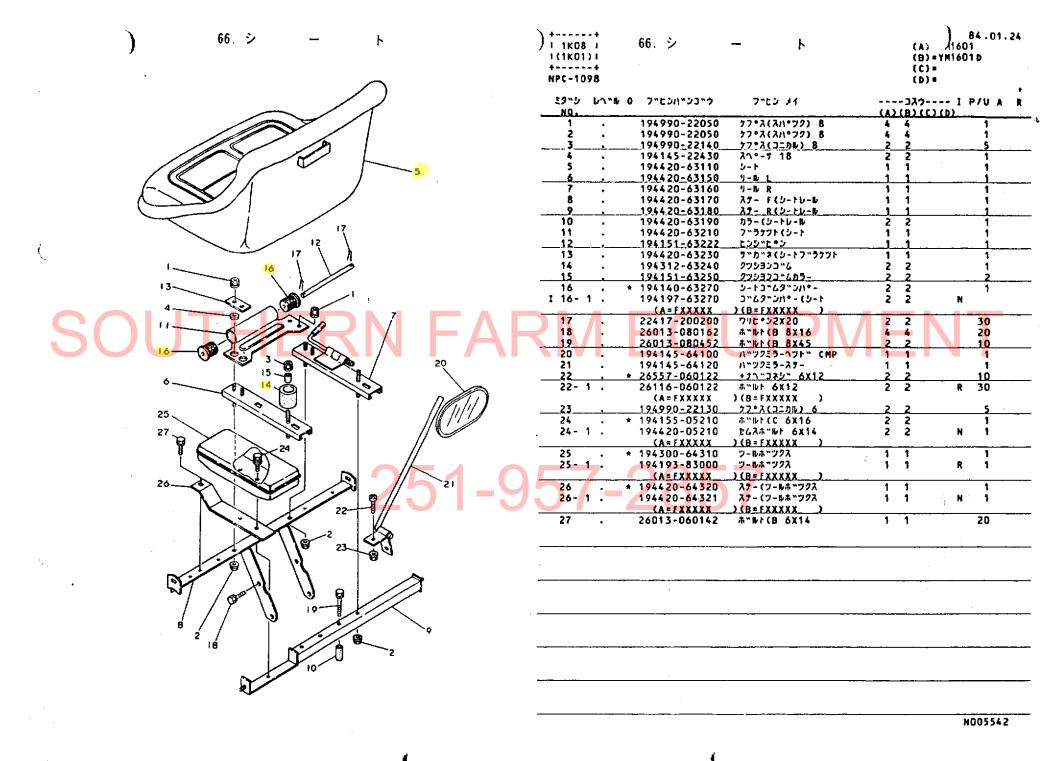

| リヤアクスル部                                          | 1H01        | 全農・銘板                                   | 1M01                                   |
|--------------------------------------------------|-------------|-----------------------------------------|----------------------------------------|
| 項目166 項目名称                                       | ロケーション      | 项目100 项目名称                              | ロケーション                                 |
| 46.リングギヤ                                         | 1H02        | 72. 銘 板                                 | 1M02,1M03                              |
| 47.リングギャー・・・・・・・・・・・・・・・・・・・・・・・・・・・・・・・・・・・・    | 1H03        | 73. 銘 板                                 | 1M04.1M05                              |
| 48. リヤアクスルケース                                    |             | オプション                                   | 2A01                                   |
| 49.リャハウジング                                       |             | 74.トップリンク                               | 2A 02                                  |
| 50.リヤホイルタイヤ                                      |             | 75.リフトリンク                               | 2A 03                                  |
| 50. リャネィルタイヤ···································· |             | 76.ロ ア リ ン ク                            | 2A 04                                  |
| - · · · · · · · · · · · · · · · · · · ·          |             | ロータリ部(RC1503形) ····                     | 2B01                                   |
| 52. ブレーキペダル                                      |             | 77、銘 板                                  | 2B 02                                  |
| 油圧コントロール部                                        |             | 78. ドライブシャフト                            | 28 03                                  |
| 53.油圧シリンダケース                                     |             | 79. メ ー ン ビ ー ム                         | 2B 04                                  |
| 54.リフトクランク                                       | 1103        | 80.ロータドライブ                              | ·······2805                            |
| 55. コントロールパルブ                                    | 1 I 04      | 81. 2 0 2 0 - 3                         | 2B06                                   |
| 56. リリーフパルブ                                      | 1105        | 82.ロータシャフト                              | 2B 07                                  |
| 57、油圧コントロール                                      | 11 06,11 07 | 83. アッパアーム                              | 2B 08                                  |
| 58.油圧パイピング                                       | 80 1 [      | 84. ロータリカバー                             | 2B 09                                  |
| 電装品部                                             | 1J01        | 85. ロータリリヤカバー                           | 2B 10,2B 11                            |
| 59. ワイヤハーネス                                      |             | 86. デ プ ス フ レ ー ム                       | 2812,2813                              |
|                                                  | 1J03        | 87.デ ブ ス ビ ー ム                          | 2814                                   |
| 61.ランプ・メータ                                       |             | 88.ゲージホイル                               | 2B15                                   |
| #装品部····································         |             | 69. トップリンクヒッチ                           | 2B16                                   |
| ****                                             |             | 90.延長 爪 軩                               | p 2C01                                 |
| 62.ボ ン ネ ッ ト                                     |             | 91、延長カバー                                | 2C02                                   |
| 63. ダッシュボード                                      | · ·         |                                         | 2C03                                   |
| 64.フェンダ                                          | 1K05        |                                         | 2D01                                   |
| - 65.ス テ ッ ブ                                     | 1K06,1K07   |                                         | 2D02                                   |
| 66.シ - ト                                         | 1K08        | •                                       | 2D03                                   |
| ·<br>67.銘 板····································  | 1K09,1K10   |                                         | 2D04                                   |
| 68.銘 板                                           | 1K11.1K12   |                                         | 2D05                                   |
| 標準付属品部                                           | 1L01        |                                         | 2D96                                   |
| 69.ドローバヒッチ                                       |             |                                         | ······································ |
| 70. バランスウェイト                                     |             |                                         | 2008                                   |
|                                                  |             | , , , , , , , , , , , , , , , , , , , , | 2009                                   |
| 71 . スタンタードツール                                   | L U4        | 100. 7 9 75 7 - 13                      | 250,                                   |