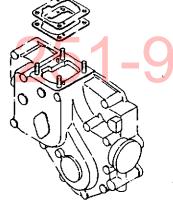

## エンジン部(3T75U形)

| 項目No. | 項目名称          | ロケーション                                  |
|-------|---------------|-----------------------------------------|
| 1.    | シリンダブロッ       | ク······ 1B02,1B03                       |
| 2.    | ギヤケー          | ス······ 1B04,1B05                       |
| 3.    | シリンダヘッ        | ۶۰۰۰۰۰۰۰۰۰۰۰۰۰۰۰۰۰۰۰۰۰۰۰۰۰۰۰۰۰۰۰۰۰۰۰۰   |
| 4.    | エアクリーナ・サイレン   | ンサ······· 1B08                          |
| 5.    | カムシャフ         | ኑ······ 1B09                            |
| 6.    | クランクシャフ       | ۱B10                                    |
| 7.    | ビストン・コネクティングロ | ッド······· 1B11                          |
| 8.    | 潤滑油系          | 統······· 1B12                           |
| 9.    | 冷却水系          | 統······· 1B13,1B14                      |
| 10.   | F.O.噴射ポン      | プ······ 1B1 <i>5</i>                    |
|       | 燃料油系          | 弁····································   |
|       |               | 置··································1C05 |
|       |               | 置········1C06                           |