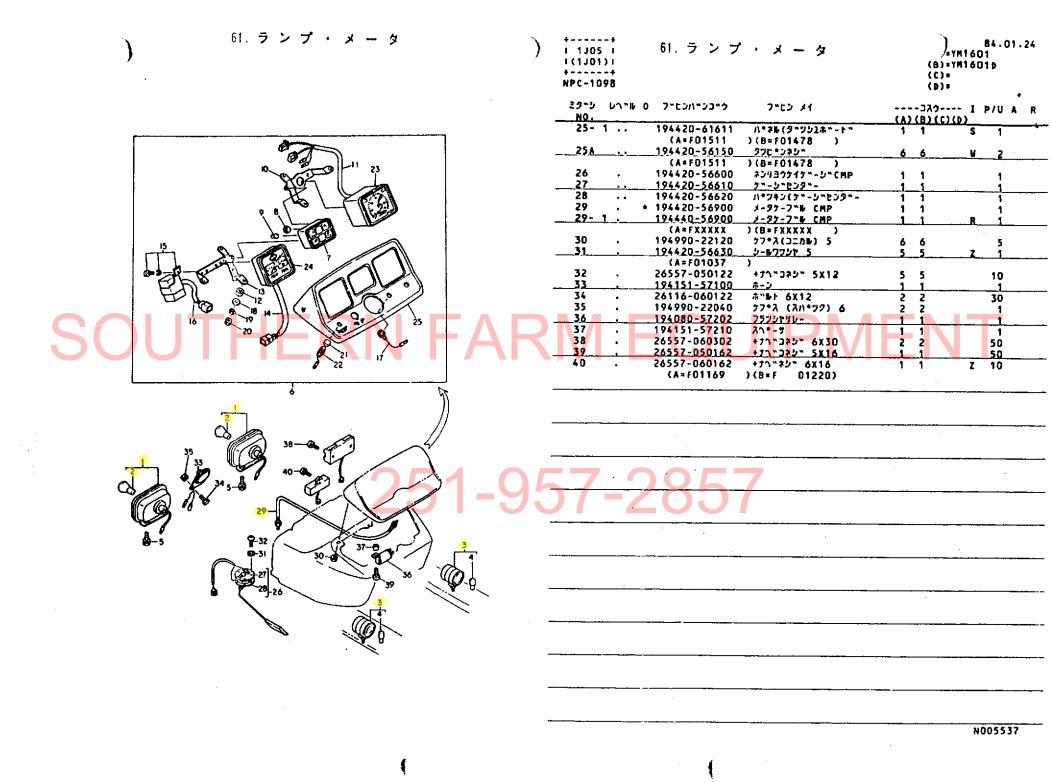

| リヤアクスル部                                          | 1H01        | 全農・銘板                                   | 1M01                                   |
|--------------------------------------------------|-------------|-----------------------------------------|----------------------------------------|
| 項目166 項目名称                                       | ロケーション      | 项目100 项目名称                              | ロケーション                                 |
| 46.リングギヤ                                         | 1H02        | 72. 銘 板                                 | 1M02,1M03                              |
| 47.リングギャー・・・・・・・・・・・・・・・・・・・・・・・・・・・・・・・・・・・・    | 1H03        | 73. 銘 板                                 | 1M04.1M05                              |
| 48. リヤアクスルケース                                    |             | オプション                                   | 2A01                                   |
| 49.リャハウジング                                       |             | 74.トップリンク                               | 2A 02                                  |
| 50.リヤホイルタイヤ                                      |             | 75.リフトリンク                               | 2A 03                                  |
| 50. リャネィルタイヤ···································· |             | 76.ロ ア リ ン ク                            | 2A 04                                  |
| - · · · · · · · · · · · · · · · · · · ·          |             | ロータリ部(RC1503形) ····                     | 2B01                                   |
| 52. ブレーキペダル                                      |             | 77、銘 板                                  | 2B 02                                  |
| 油圧コントロール部                                        |             | 78. ドライブシャフト                            | 28 03                                  |
| 53.油圧シリンダケース                                     |             | 79. メ ー ン ビ ー ム                         | 2B 04                                  |
| 54.リフトクランク                                       | 1103        | 80.ロータドライブ                              | ·······2805                            |
| 55. コントロールパルブ                                    | 1 I 04      | 81. 2 0 2 0 - 3                         | 2B06                                   |
| 56. リリーフパルブ                                      | 1105        | 82.ロータシャフト                              | 2B 07                                  |
| 57、油圧コントロール                                      | 11 06,11 07 | 83. アッパアーム                              | 2B 08                                  |
| 58.油圧パイピング                                       | 80 1 [      | 84. ロータリカバー                             | 2B 09                                  |
| 電装品部                                             | 1J01        | 85. ロータリリヤカバー                           | 2B 10,2B 11                            |
| 59. ワイヤハーネス                                      |             | 86. デ プ ス フ レ ー ム                       | 2812,2813                              |
|                                                  | 1J03        | 87.デ ブ ス ビ ー ム                          | 2814                                   |
| 61.ランプ・メータ                                       |             | 88.ゲージホイル                               | 2B15                                   |
| #装品部····································         |             | 69. トップリンクヒッチ                           | 2B16                                   |
| ****                                             |             | 90.延長 爪 軩                               | p 2C01                                 |
| 62.ボ ン ネ ッ ト                                     |             | 91、延長カバー                                | 2C02                                   |
| 63. ダッシュボード                                      | · ·         |                                         | 2C03                                   |
| 64.フェンダ                                          | 1K05        |                                         | 2D01                                   |
| - 65.ス テ ッ ブ                                     | 1K06,1K07   |                                         | 2D02                                   |
| 66.シ - ト                                         | 1K08        | •                                       | 2D03                                   |
| ·<br>67.銘 板····································  | 1K09,1K10   |                                         | 2D04                                   |
| 68.銘 板                                           | 1K11.1K12   |                                         | 2D05                                   |
| 標準付属品部                                           | 1L01        |                                         | 2D96                                   |
| 69.ドローバヒッチ                                       |             |                                         | ······································ |
| 70. バランスウェイト                                     |             |                                         | 2008                                   |
|                                                  |             | , , , , , , , , , , , , , , , , , , , , | 2009                                   |
| 71 . スタンタードツール                                   | L U4        | 100. 7 9 75 7 - 13                      | 250,                                   |